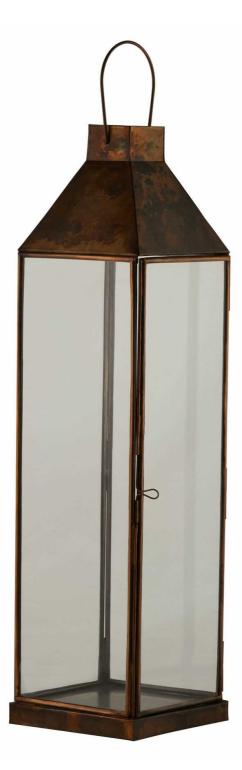

Burnished Brass Large Lantern

This is the Burnished Brass Large Lantern. A distressed, antique brass lanterns which will bring an instant warmth to a space even before you've even added one of our LED candles. Additional sizes available in the same style for impactful staggered height displays. Finish the look with one of our realistic LED wax candles.