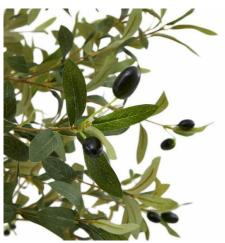

Everlasting faux olive tree for year round enjoyment

Bring a feel of the outdoors in

2 further sizes available

Code: 23079 Dimensions: 17L x 17W x 150H

Description

This is the Calabria Olive Tree. One of our trio of realistic new olive trees. It is the perfect option for bringing the outdoors in. Why not check out the smaller and larger sizes of this item too. Display this item in our new rattan baskets (also available in 3 sizes) to add further natural texture to a space. Every detail of this faux tree has been produced to mimic nature and give year round enjoyment. From its realistic fruit to its textured trunk and leaf structure, this beautiful olive tree example is made with care.