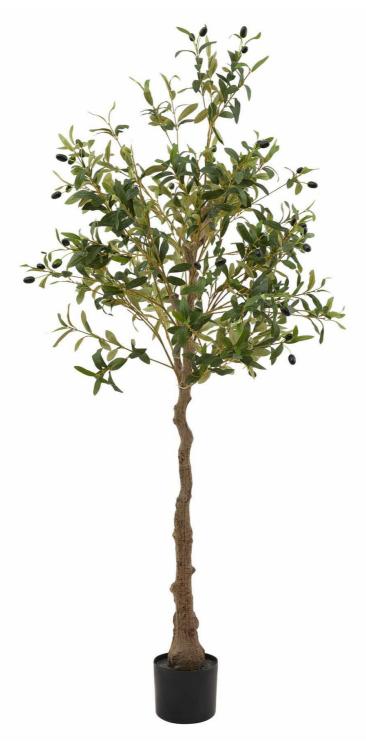

## Calabria Olive Tree

Every detail of this faux olive tree has been produced to mimic nature and give year round enjoyment. Why not display in one of our wicker baskets to introduce further natural texture to a space.

Everlasting faux olive tree for year round enjoyment

Bring a feel of the outdoors in

2 further sizes available

Code: 23079 Dimensions: 17L x 17W x 150H

Description

This is the Calabria Olive Tree. One of our trio of realistic new olive trees. It is the perfect option for bringing the outdoors in. Why not check out the smaller and larger sizes of this item too. Display this item in our new rattan baskets (also available in 3 sizes) to add further natural texture to a space. Every detail of this faux tree has been produced to mimic nature and give year round enjoyment. From its realistic fruit to its textured trunk and leaf structure, this beautiful olive tree example is made with care.