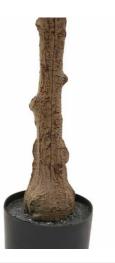

Everlasting faux olive tree for year round enjoyment

Bring a feel of the outdoors in

2 further sizes available

Code: 23079 Dimensions: 17L x 17W x 150H

Description

This is the Calabria Olive Tree. One of our trio of realistic new olive trees. It is the perfect option for bringing the outdoors in. Why not check out the smaller and larger sizes of this item too. Display this item in our new rattan baskets (also available in 3 sizes) to add further natural texture to a space. Every detail of this faux tree has been produced to mimic nature and give year round enjoyment. From its realistic fruit to its textured trunk and leaf structure, this beautiful olive tree example is made with care.