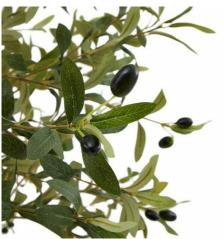

## Calabria Small Olive Tree

Every detail of this small faux olive tree has been produced to mimic nature and give year round enjoyment. Why not display in one of our wicker baskets to introduce further natural texture to a space.

Everlasting small faux olive tree for year round enjoyment

Bring a feel of the outdoors in

2 larger sizes available

Code: 23080 Dimensions: 17L x 17W x 100H

Description

This is the Calabria Small Olive Tree. One of our trio of realistic new olive trees. It is the perfect option for bringing the outdoors in. Why not check out the two larger sizes of this item too. Display this item in our new rattan baskets (also available in 3 sizes) to add further natural texture to a space. Every detail of this faux tree has been produced to mimic nature and give year round enjoyment. From its realistic fruit to its textured trunk and leaf structure, this beautiful olive tree example is made with care.