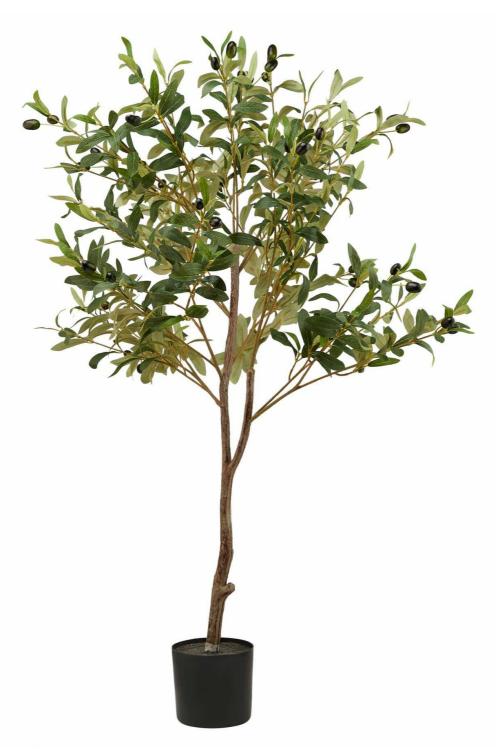

## Calabria Small Olive Tree

Every detail of this small faux olive tree has been produced to mimic nature and give year round enjoyment. Why not display in one of our wicker baskets to introduce further natural texture to a space.

Everlasting small faux olive tree for year round enjoyment

Bring a feel of the outdoors in

2 larger sizes available

Code: 23080 Dimensions: 17L x 17W x 100H

Description

This is the Calabria Small Olive Tree. One of our trio of realistic new olive trees. It is the perfect option for bringing the outdoors in. Why not check out the two larger sizes of this item too. Display this item in our new rattan baskets (also available in 3 sizes) to add further natural texture to a space. Every detail of this faux tree has been produced to mimic nature and give year round enjoyment. From its realistic fruit to its textured trunk and leaf structure, this beautiful olive tree example is made with care.