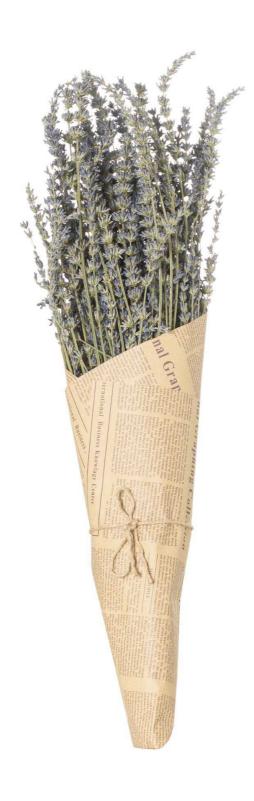

## Dried lavender Bunch

On-trend and simple to style this natural, dried floral item is a must-have for your collection. Team it with our darcy vases for a soft and timeless arrangement.

Natural, dried flowers

Layers additional texture into arrangements

From our popular 'Recipe Collection'

Code: 21694 Dimensions: 0L x 0W x 60H

Description

This is the Dried Lavendar Bunch. A beautifully presented lavendar bunch which will provider a perfect finishing touch wherever its displayed. Wrapped in a brown, newsprint and tied with string it could easily be displayed as is, on a coffee table or console but it can also be unwrapped and used within a wider dried flower display. Delicately scented, this would make a charming addition to a gift hamper or display too.