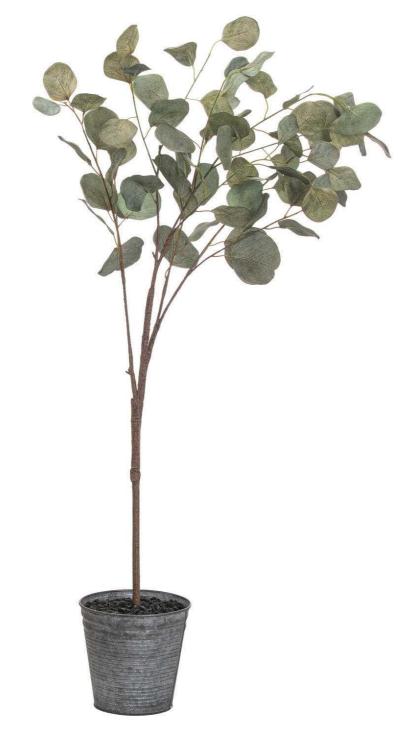

## Eucalyptus Tree In Metallic Pot

A stunning faux tree, a botanically accurate match to silver dollar eucalyptus. Style the Large Eucalyptus tree in a hallway, bedroom or living room to give it the limelight it deserves.

Chosen for its realism

Handcrafted

From the popular 'Recipe Collection'

Code: 21025 Dimensions: 42L x 58W x 100H

Description

This is the Eucalyptus Tree In Metallic Pot, botanically accurate to the silver dollar eucalyptus tree. The ornamental leaves are individually hand-painted to create a multi-tonal finish, as a result it adds to the realism giving extra texture and depth. It'll take centre stage with its earthy, green leaves and lifelike bark on its trunk. It's the height of luxury. Style with the larger version 21026.