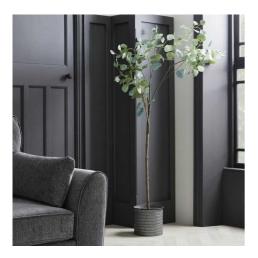

## Eucalyptus Tree In Metallic Pot

A stunning faux tree, a botanically accurate match to silver dollar eucalyptus. Style the Large Eucalyptus tree in a hallway, bedroom or living room to give it the limelight it deserves.

Chosen for its realism

Handcrafted

From the popular 'Recipe Collection'

Code: 21025 Dimensions: 42L x 58W x 100H

Description

This is the Eucalyptus Tree In Metallic Pot, botanically accurate to the silver dollar eucalyptus tree. The ornamental leaves are individually hand-painted to create a multi-tonal finish, as a result it adds to the realism giving extra texture and depth. It'll take centre stage with its earthy, green leaves and lifelike bark on its trunk. It's the height of luxury. Style with the larger version 21026.