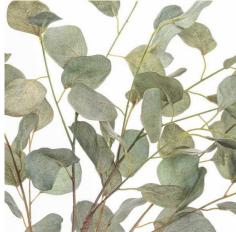

Chosen for its realism

Handcrafted

From the popular 'Recipe Collection'

Code: 21025 Dimensions: 42L x 58W x 100H

Description

This is the Eucalyptus Tree In Metallic Pot, botanically accurate to the silver dollar eucalyptus tree. The ornamental leaves are individually hand-painted to create a multi-tonal finish, as a result it adds to the realism giving extra texture and depth. It'll take centre stage with its earthy, green leaves and lifelike bark on its trunk. It's the height of luxury. Style with the larger version 21026.