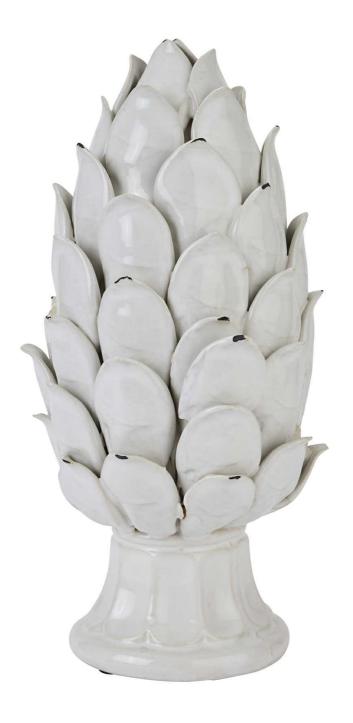

## Large Ivory Chianti Artichoke

Design inspired by nature

Code: 22647 Dimensions: 19L x 19W x 36H

## Description

This is the Large Ivory Chianti Artichoke. A large, distinctive artichoke ornament brought to life by its cream glaze and distressed detailing. The perfect handcrafted ceramic to finish the look of a favourite sideboard or shelf space. Display alone or paired with a matching item in a smaller size.

## Specification

| Length: 19cm Barcode: 5050140264782   Height: 36cm Colour: White   Width: 19cm Material: Ceramic   Weight: 3.20kg Inner City: 1   GBM: 0.0500 Outer City: 2 |         |        |            |               |
|-------------------------------------------------------------------------------------------------------------------------------------------------------------|---------|--------|------------|---------------|
| Width: 19cm Material: Ceramic   Weight: 3.20kg Inner Qty: 1                                                                                                 | Length: | 19cm   | Barcode:   | 5050140264782 |
| Weight: 3.20kg Inner Qty: 1                                                                                                                                 | Height: | 36cm   | Colour:    | White         |
|                                                                                                                                                             | Width:  | 19cm   | Material:  | Ceramic       |
| CBM: 0.0500 Outer Qty: 2                                                                                                                                    | Weight: | 3.20kg | Inner Qty: | 1             |
|                                                                                                                                                             | CBM:    | 0.0500 | Outer Qty: | 2             |