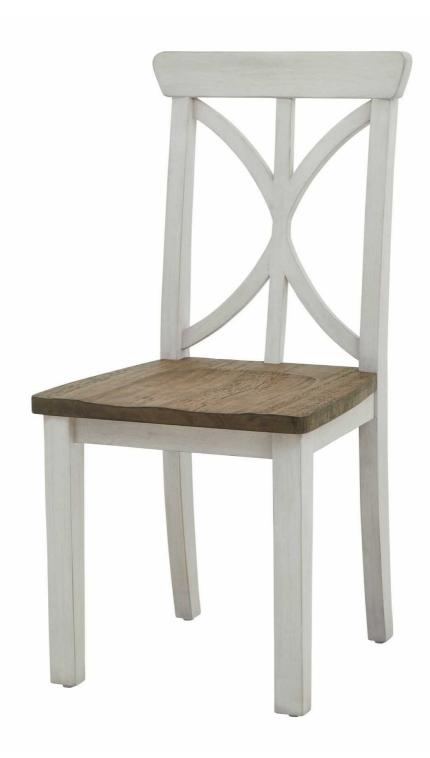

## Luna Collection Dining Chair

Where rustic charm meets contemporary design, the Luna Dining Chair boasts an off white painted bottom combined with a stained wooden top.

Handcrafted Rustic Design

Timeless Aesthetic

## Description

This is the Luna Collection Dining Chair. Where rustic charm meets contemporary design, the furniture range boasts an off white painted bottom combined with a stained wooden top. It is carefully handcrafted by skilled artisans, highlighting a unique planked pine design enhanced by a warm mid-tone stain. The fusion of this earthy texture with popular white painted legs yields a timeless aesthetic that seamlessly blends into any interior.