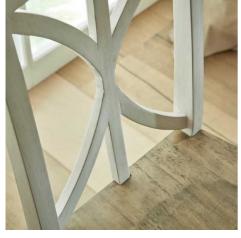

## Luna Collection Dining Chair

Where rustic charm meets contemporary design, the Luna Dining Chair boasts an off white painted bottom combined with a stained wooden top.

Handcrafted Rustic Design

Timeless Aesthetic

## Description

This is the Luna Collection Dining Chair. Where rustic charm meets contemporary design, the furniture range boasts an off white painted bottom combined with a stained wooden top. It is carefully handcrafted by skilled artisans, highlighting a unique planked pine design enhanced by a warm mid-tone stain. The fusion of this earthy texture with popular white painted legs yields a timeless aesthetic that seamlessly blends into any interior.