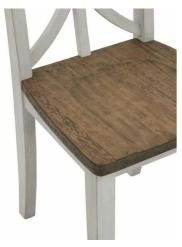

## Description

This is the Luna Collection Dining Chair. Where rustic charm meets contemporary design, the furniture range boasts an off white painted bottom combined with a stained wooden top. It is carefully handcrafted by skilled artisans, highlighting a unique planked pine design enhanced by a warm mid-tone stain. The fusion of this earthy texture with popular white painted legs yields a timeless aesthetic that seamlessly blends into any interior.