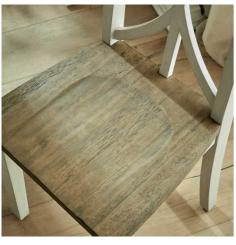

## Luna Collection Dining Chair

Where rustic charm meets contemporary design, the Luna Dining Chair boasts an off white painted bottom combined with a stained wooden top.

Handcrafted Rustic Design

Timeless Aesthetic

## Description

This is the Luna Collection Dining Chair. Where rustic charm meets contemporary design, the furniture range boasts an off white painted bottom combined with a stained wooden top. It is carefully handcrafted by skilled artisans, highlighting a unique planked pine design enhanced by a warm mid-tone stain. The fusion of this earthy texture with popular white painted legs yields a timeless aesthetic that seamlessly blends into any interior.