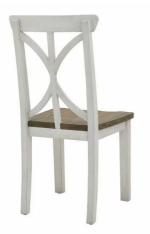

## Luna Collection Dining Chair

Where rustic charm meets contemporary design, the Luna Dining Chair boasts an off white painted bottom combined with a stained wooden top.

Handcrafted Rustic Design

Timeless Aesthetic

## Description

This is the Luna Collection Dining Chair. Where rustic charm meets contemporary design, the furniture range boasts an off white painted bottom combined with a stained wooden top. It is carefully handcrafted by skilled artisans, highlighting a unique planked pine design enhanced by a warm mid-tone stain. The fusion of this earthy texture with popular white painted legs yields a timeless aesthetic that seamlessly blends into any interior.