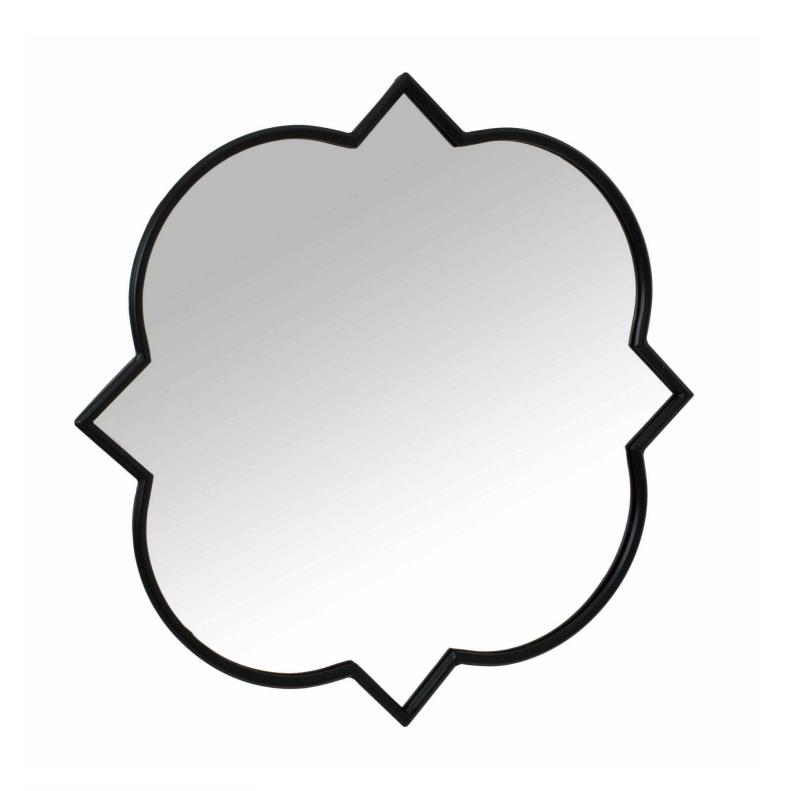

Matt Black Quaterfoil Mirror

This is the Matt Black Quaterfoil Mirror. With its sleek matt black finish, this mirror exudes understated luxury, making it a versatile addition to a variety of interior styles. Crafted with attention to detail, this mirror effortlessly blends functionality with style, making it a perfect addition to both modern and traditional interiors.

## Specification

| Length: | 3cm    | Barcode:   | 5050140308882 |
|---------|--------|------------|---------------|
| Height: | 70cm   | Colour:    | Black         |
| Width:  | 70cm   | Material:  | Glass, Metal  |
| Weight: | 4.56kg | Inner Qty: | 1             |
| CBM:    | 0.0400 | Outer Qty: | 1             |
|         |        |            |               |
|         |        |            |               |