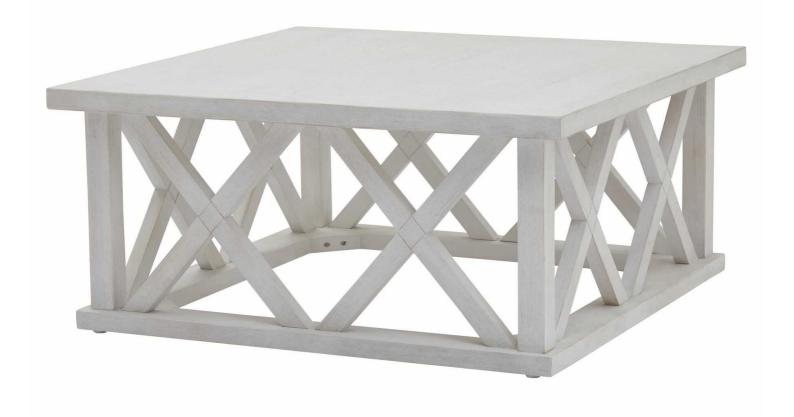

## Stamford Plank Collection Square Coffee Table

Deliberately distressed

Light and airy aesthetic

Code: 22922 Dimensions: 100L x 100W x 45H

Description

This is the Stamford Plank Collection Square Coffee Table. The Stamford collection's coffee tables really show the range's attractive lattice pattern off to the full. The open, airy, lattice breathes a freshness into any space. Pared back, timeless and with a weathered familiarity, items from this range will feel like they've always been there the moment they arrive. Deliberately distressed, this handmade, planked pinc offee table has an inviting lived-in look, coupled with a calming colour-way.