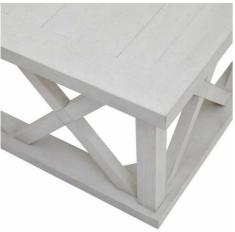

## Stamford Plank Collection Square Coffee Table

Deliberately distressed

Light and airy aesthetic

Code: 22922 Dimensions: 100L x 100W x 45H

Description

This is the Stamford Plank Collection Square Coffee Table. The Stamford collection's coffee tables really show the range's attractive lattice pattern off to the full. The open, airy, lattice breathes a freshness into any space. Pared back, timeless and with a weathered familiarity, items from this range will feel like they've always been there the moment they arrive. Deliberately distressed, this handmade, planked pinc offee table has an inviting lived-in look, coupled with a calming colour-way.