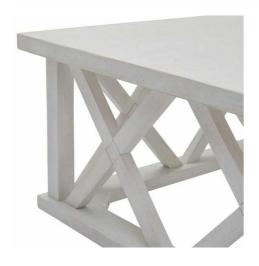

## Stamford Plank Collection Square Coffee Table

Deliberately distressed

Light and airy aesthetic

Code: 22922 Dimensions: 100L x 100W x 45H

Description

This is the Stamford Plank Collection Square Coffee Table. The Stamford collection's coffee tables really show the range's attractive lattice pattern off to the full. The open, airy, lattice breathes a freshness into any space. Pared back, timeless and with a weathered familiarity, items from this range will feel like they've always been there the moment they arrive. Deliberately distressed, this handmade, planked pinc offee table has an inviting lived-in look, coupled with a calming colour-way.