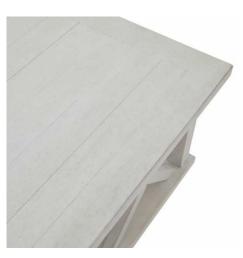

## Stamford Plank Collection Square Coffee Table

Deliberately distressed

Light and airy aesthetic

Code: 22922 Dimensions: 100L x 100W x 45H

Description

This is the Stamford Plank Collection Square Coffee Table. The Stamford collection's coffee tables really show the range's attractive lattice pattern off to the full. The open, airy, lattice breathes a freshness into any space. Pared back, timeless and with a weathered familiarity, items from this range will feel like they've always been there the moment they arrive. Deliberately distressed, this handmade, planked pinc offee table has an inviting lived-in look, coupled with a calming colour-way.