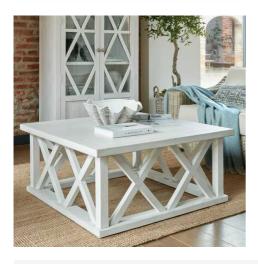

## Stamford Plank Collection Square Coffee Table

Deliberately distressed

Light and airy aesthetic

Code: 22922 Dimensions: 100L x 100W x 45H

Description

This is the Stamford Plank Collection Square Coffee Table. The Stamford collection's coffee tables really show the range's attractive lattice pattern off to the full. The open, airy, lattice breathes a freshness into any space. Pared back, timeless and with a weathered familiarity, items from this range will feel like they've always been there the moment they arrive. Deliberately distressed, this handmade, planked pinc offee table has an inviting lived-in look, coupled with a calming colour-way.