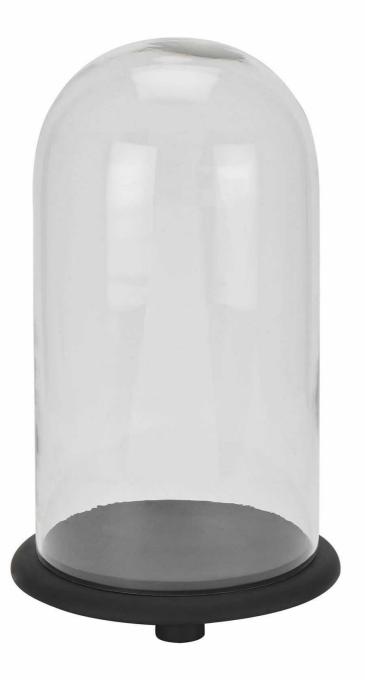

## Tall Black Dome Cloche

This Tall Black Dome Cloche is the perfect piece to elevate your styling. Use it to highlight a favourite ornament or plant (real or faux). Two sizes available for a staggered height display.

Black base

Elevated styling essential

Code: 22850 Dimensions: 26L x 26W x 45H

Description

This is the Tall Black Dome Cloche. The perfect piece to elevate your styling. Use it to highlight a favourite ornament or plant (real or faux). Two sizes available for a staggered height display. Simply lift the glass cloche off the black wooden base and fill with your choice of decor, then enjoy!