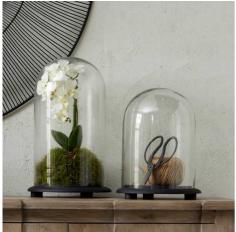

## Tall Black Dome Cloche

This Tall Black Dome Cloche is the perfect piece to elevate your styling. Use it to highlight a favourite ornament or plant (real or faux). Two sizes available for a staggered height display.

Black base

Elevated styling essential

Code: 22850 Dimensions: 26L x 26W x 45H

Description

This is the Tall Black Dome Cloche. The perfect piece to elevate your styling. Use it to highlight a favourite ornament or plant (real or faux). Two sizes available for a staggered height display. Simply lift the glass cloche off the black wooden base and fill with your choice of decor, then enjoy!