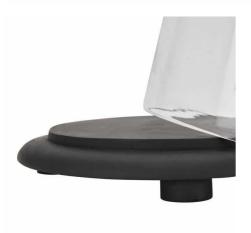

Black base

Elevated styling essential

Code: 22850 Dimensions: 26L x 26W x 45H

Description

This is the Tall Black Dome Cloche. The perfect piece to elevate your styling. Use it to highlight a favourite ornament or plant (real or faux). Two sizes available for a staggered height display. Simply lift the glass cloche off the black wooden base and fill with your choice of decor, then enjoy!