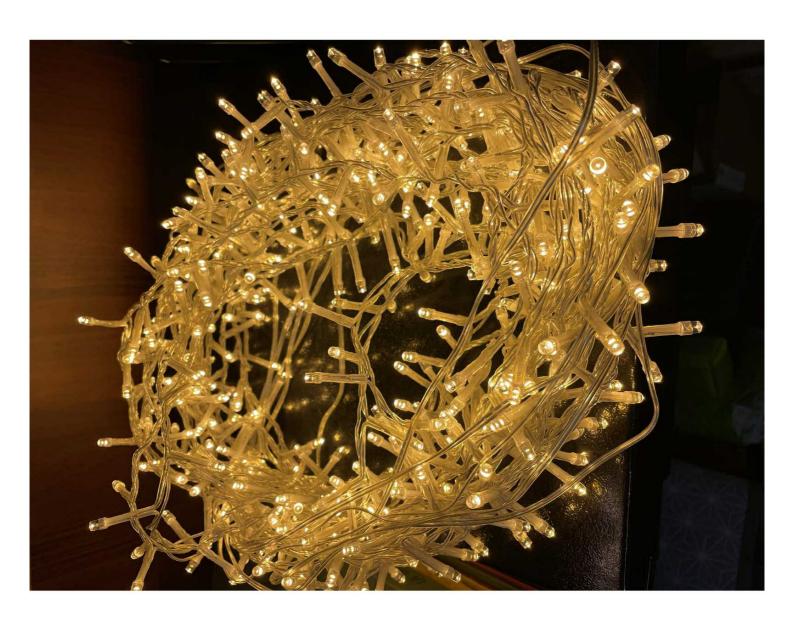

## 13.6m/44ft 6in Plug In LED Warm White Christmas String Light

Indoor-rated for controlled environments

Code: 23677

Dimensions: 0L x 0W x 1250H

## Description

Silver-foned wiring gracefully interveaves through this extensive LED light strand, radiating an enchanting warm glow that suffuses spaces with a magical luminescence. The remarkable 13.6-meter length offers unparalleled creative potential for decorating retail environments, window displays, and residential settings throughout the winter season. Perfect for creating immersive holiday scenes when paired with our White Ceramic Heart Cut-Out Tealight Holders, Large Ceramic Standing Star Decorations, and White Ceramic Heart Cut-Out Tealight Holders, Large Ceramic Standing Star Decorations, and White Ceramic Heart and without the season of the