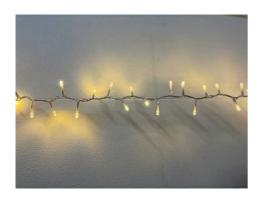

## 13.6m/44ft 6in Plug In LED Warm White Christmas String Light

Indoor-rated for controlled environments

Code: 23677

Dimensions: 0L x 0W x 1250H

## Description

Silver-foned wiring gracefully interveaves through this extensive LED light strand, radiating an enchanting warm glow that suffuses spaces with a magical luminescence. The remarkable 13.6-meter length offers unparalleled creative potential for decorating retail environments, window displays, and residential settings throughout the winter season. Perfect for creating immersive holiday scenes when paired with our White Ceramic Heart Cut-Out Tealight Holders, Large Ceramic Standing Star Decorations, and White Ceramic Heart Cut-Out Tealight Holders, Large Ceramic Standing Star Decorations, and White Ceramic Heart and without the season of the