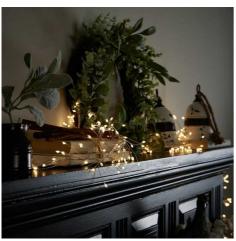

Think outside the box with our Warm White Cluster Lights, they can be used for any season to create a welcoming atmosphere.

Perfect for highlighting an area

8 light settings

Hundrada of warm coloured LEDa

Code: 2204

Dimensions: 20L x 20W x 520H

Description

Let your imagination shine with this enchanting LED cluster string that radiates a soothing warm white ambiance throughout any space. The intricate arrangement of 432 miniature lights creates a mesmerizing display of illumination, while the eight distinct sequence options allow for endless atmospheric possibilities. The delicate silver writing adds a subtle modern bruch, making [at an irresibilite locitor fer tealiers catering to design-conscious custome. Perfect for year-round merchandistic, these lights adapt seamlessly from festive celebrations to everyday decor, making them a profitable addition to any product line. For an atmospheric retail display, we recommend paining with the Smoked Midnight (Sales Candle Holder and Smoked Midnight Hammered Star Large Candle (rerelia) a cohesive collection hat emphasizes the warm glow. The addition of the Luxe Collection Natural Glow Cream Candle and Large Frosted Eughtus Candle Wreath complements the lighting arrangement perfectly, offering customers a complete solution for creating enchanting environments. This versalle lighting storage storage also potential throughout all seasons, appealing to both residential and commercial clients seeking to enhance their spaces with professional-grade illumination.