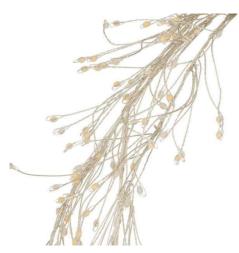

Think outside the box with our Warm White Cluster Lights, they can be used for any season to create a welcoming atmosphere.

Perfect for highlighting an area

8 light settings

Hundrada of warm coloured LEDa

Code: 2204

Dimensions: 20L x 20W x 520H

Description

Let your imagination shine with this enchanting LED cluster string that radiates a soothing warm white ambiance throughout any space. The intricate arrangement of 432 miniature lights creates a mesmerizing display of illumination, while the eight distinct sequence options allow for endless atmospheric possibilities. The delicate silver writing adds a subtle modern bruch, making [at an irresibilite locitor fer tealiers catering to design-conscious custome. Perfect for year-round merchandistic, these lights adapt seamlessly from festive celebrations to everyday decor, making them a profitable addition to any product line. For an atmospheric retail display, we recommend paining with the Smoked Midnight (Sales Candle Holder and Smoked Midnight Hammered Star Large Candle (rerelia) a cohesive collection hat emphasizes the warm glow. The addition of the Luxe Collection Natural Glow Cream Candle and Large Frosted Eughtus Candle Wreath complements the lighting arrangement perfectly, offering customers a complete solution for creating enchanting environments. This versalle lighting storage storage also potential throughout all seasons, appealing to both residential and commercial clients seeking to enhance their spaces with professional-grade illumination.