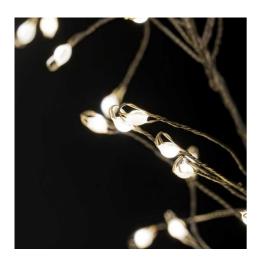

Think outside the box with our Warm White Cluster Lights, they can be used for any season to create a welcoming atmosphere.

Perfect for highlighting an area

8 light settings

Hundrada of warm coloured LEDa

Code: 2204

Dimensions: 20L x 20W x 520H

Description

Let your imagination shine with this enchanting LED cluster string that radiates a soothing warm white ambiance throughout any space. The intricate arrangement of 432 miniature lights creates a mesmerizing display of illumination, while the eight distinct sequence options allow for endless atmospheric possibilities. The delicate silver writing adds a subtle modern bruch, making [at an irresibilite locitor fer tealiers catering to design-conscious custome. Perfect for year-round merchandistic, these lights adapt seamlessly from festive celebrations to everyday decor, making them a profitable addition to any product line. For an atmospheric retail display, we recommend paining with the Smoked Midnight (Sales Candle Holder and Smoked Midnight Hammered Star Large Candle (rerelia) a cohesive collection hat emphasizes the warm glow. The addition of the Luxe Collection Natural Glow Cream Candle and Large Frosted Eughtus Candle Wreath complements the lighting arrangement perfectly, offering customers a complete solution for creating enchanting environments. This versalle lighting storage storage also potential throughout all seasons, appealing to both residential and commercial clients seeking to enhance their spaces with professional-grade illumination.