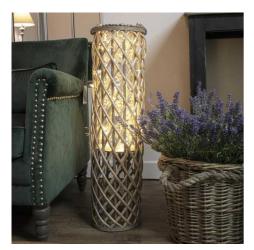

Think outside the box with our Warm White Cluster Lights, they can be used for any season to create a welcoming atmosphere.

Perfect for highlighting an area

8 light settings

Hundrada of warm coloured LEDa

Code: 2204

Dimensions: 20L x 20W x 520H

Description

Let your imagination shine with this enchanting LED cluster string that radiates a soothing warm white ambiance throughout any space. The intricate arrangement of 432 miniature lights creates a mesmerizing display of illumination, while the eight distinct sequence options allow for endless atmospheric possibilities. The delicate silver writing adds a subtle modern bruch, making [at an irresibilite locitor fer tealiers catering to design-conscious custome. Perfect for year-round merchandistic, these lights adapt seamlessly from festive celebrations to everyday decor, making them a profitable addition to any product line. For an atmospheric retail display, we recommend paining with the Smoked Midnight (Sales Candle Holder and Smoked Midnight Hammered Star Large Candle (rerelia) a cohesive collection hat emphasizes the warm glow. The addition of the Luxe Collection Natural Glow Cream Candle and Large Frosted Eughtus Candle Wreath complements the lighting arrangement perfectly, offering customers a complete solution for creating enchanting environments. This versalle lighting storage storage also potential throughout all seasons, appealing to both residential and commercial clients seeking to enhance their spaces with professional-grade illumination.

## Specification

| Length: | 20cm   | Barcode:   | 5050140204788 |
|---------|--------|------------|---------------|
| Height: | 520cm  | Colour:    | Clear         |
| Width:  | 20cm   | Material:  | Metal         |
| Weight: | 0.24kg | Inner Qty: | 1             |
| CBM:    | 0.0500 | Outer Qty: | 12            |

Bulb Type: LED Lights (Included)
Indoor Outdoor Use: Indoor Use Only

@ 2025 Hill Interiors All Dinta December