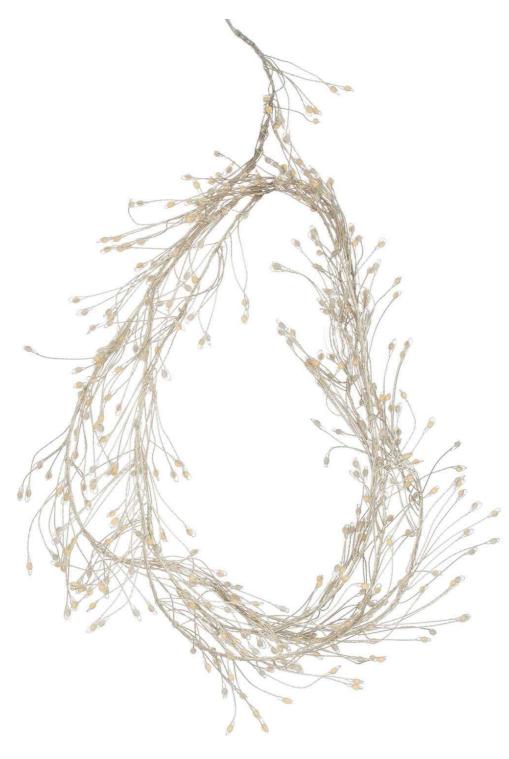

Think outside the box with our Warm White Cluster Lights, they can be used for any season to create a welcoming atmosphere.

Perfect for highlighting an area

8 light settings

Hundrada of warm coloured LEDa

Code: 2204

Dimensions: 20L x 20W x 520H

Description

Let your imagination shine with this enchanting LED cluster string that radiates a soothing warm white ambiance throughout any space. The intricate arrangement of 432 miniature lights creates a mesmerizing display of illumination, while the eight distinct sequence options allow for endless atmospheric possibilities. The delicate silver writing adds a subtle modern bruch, making [at an irresibilite locitor fer tealiers catering to design-conscious custome. Perfect for year-round merchandistic, these lights adapt seamlessly from festive celebrations to everyday decor, making them a profitable addition to any product line. For an atmospheric retail display, we recommend paining with the Smoked Midnight (Sales Candle Holder and Smoked Midnight Hammered Star Large Candle (rerelia) a cohesive collection hat emphasizes the warm glow. The addition of the Luxe Collection Natural Glow Cream Candle and Large Frosted Eughtus Candle Wreath complements the lighting arrangement perfectly, offering customers a complete solution for creating enchanting environments. This versalle lighting storage storage also potential throughout all seasons, appealing to both residential and commercial clients seeking to enhance their spaces with professional-grade illumination.