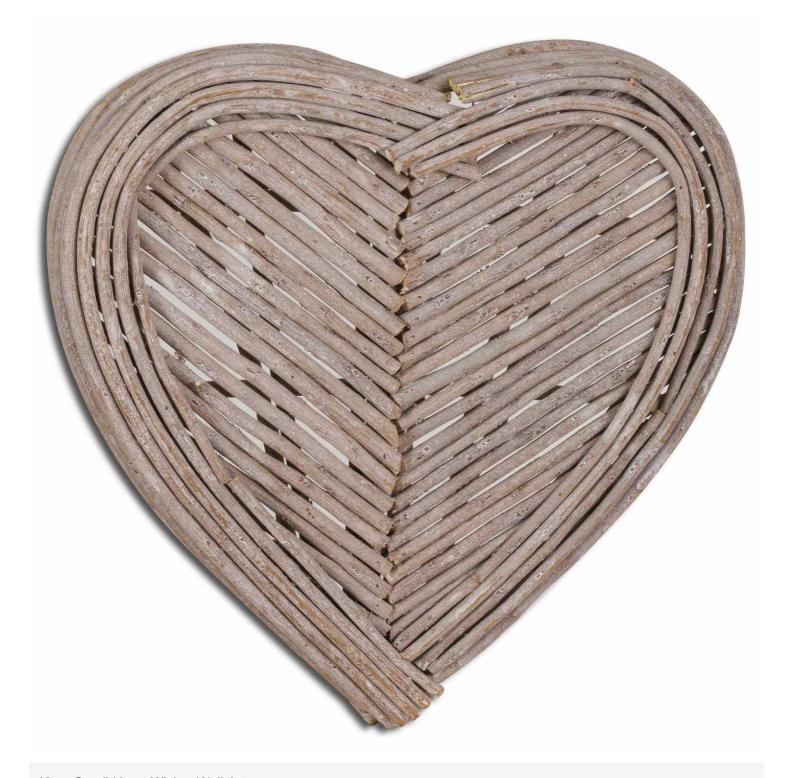

## 40cm Small Heart Wicker Wall Art

Handcrafted

Code: 20065 Dimensions: 6L x 40W x 40H

Description

This is the Small Heart Wicker Wall Art. An item celebrating natural organic materials and handmade craftmanship - a trend that is set to last. This item will provide natural texture to interiors and complement a wide range of décor. See 18737 and 20064 for two larger versions of this item, which customers may wish to group in a wall display, or prop alongside one another in an unlit fireplace.

## Specification

| Length: | 6cm    | Barcode:   | 5050140006580 |
|---------|--------|------------|---------------|
| Height: | 40cm   | Colour:    | White         |
| Width:  | 40cm   | Material:  | Wood          |
| Weight: | 1.20kg | Inner Qty: | 1             |
| CBM:    | 0.0600 | Outer Qty: | 6             |
|         |        |            |               |