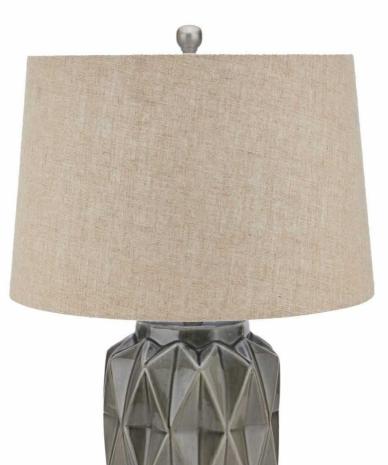

## Acantho Grey Ceramic Lamp With Linen Shade

A geometric sculpted lamp base finished with a natural linen shade. The use of materials lend themselves to a minimalist interior.

Ceramic base Minimalist materials

Suitable for neutral interiors

Code: 22069 Dimensions: 41L x 41W x 71H

Description

The Acantho Grey Ceramic Lamp has a simple yet detailed aesthetic which lends itself to a wide range of interior schemes. The ceramic base is finished in a warm grey tone and displays a stunning sculpted geometric pattern, complete with a contrasting brushed chrome bottom. Once switched on the light gently filters through the natural linen shade.