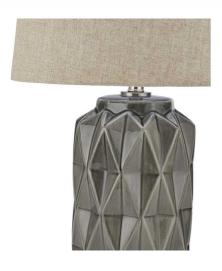

## Acantho Grey Ceramic Lamp With Linen Shade

A geometric sculpted lamp base finished with a natural linen shade. The use of materials lend themselves to a minimalist interior.

Ceramic base Minimalist materials

Suitable for neutral interiors

Code: 22069 Dimensions: 41L x 41W x 71H

Description

The Acantho Grey Ceramic Lamp has a simple yet detailed aesthetic which lends itself to a wide range of interior schemes. The ceramic base is finished in a warm grey tone and displays a stunning sculpted geometric pattern, complete with a contrasting brushed chrome bottom. Once switched on the light gently filters through the natural linen shade.