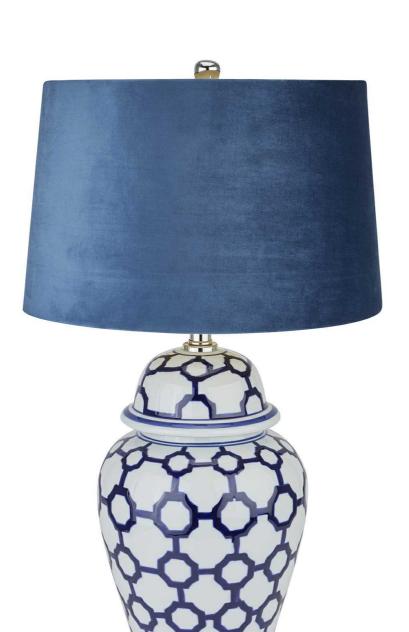

## Acanthus Blue And White Ceramic Lamp With Blue Velvet Shade

A handcrafted ceramic lamp, in traditional ginger jar shaped design. This lamp's eye-catching blue and white pattern will give any room a lift and stand the test of time.

Comes complete with ball-topped velvet shade

Hand painted blue and white glaze

Code: 22066 Dimensions: 43L x 43W x 76H

Description

This is the Acanthus Blue and White Ceramic Lamp With Blue Velvet Shade. A handcrafted ceramic lamp, in traditional ginger jar shaped design. This lamp's eye-catching pattern in a classic blue and white cololur combination stand the test of time. Arriving complete with ball-topped blue velvet, this lamp can be used to give any room an instant lift.