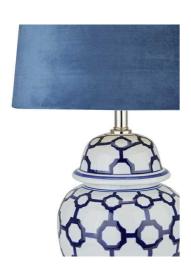

## Acanthus Blue And White Ceramic Lamp With Blue Velvet Shade

A handcrafted ceramic lamp, in traditional ginger jar shaped design. This lamp's eye-catching blue and white pattern will give any room a lift and stand the test of time.

Comes complete with ball-topped velvet shade

Hand painted blue and white glaze

Code: 22066 Dimensions: 43L x 43W x 76H

Description

This is the Acanthus Blue and White Ceramic Lamp With Blue Velvet Shade. A handcrafted ceramic lamp, in traditional ginger jar shaped design. This lamp's eye-catching pattern in a classic blue and white cololur combination stand the test of time. Arriving complete with ball-topped blue velvet, this lamp can be used to give any room an instant lift.