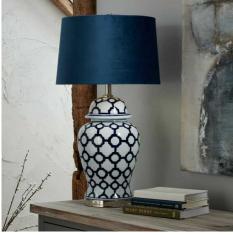

## Acanthus Blue And White Ceramic Lamp With Blue Velvet Shade

A handcrafted ceramic lamp, in traditional ginger jar shaped design. This lamp's eye-catching blue and white pattern will give any room a lift and stand the test of time.

Comes complete with ball-topped velvet shade

Hand painted blue and white glaze

Code: 22066 Dimensions: 43L x 43W x 76H

Description

This is the Acanthus Blue and White Ceramic Lamp With Blue Velvet Shade. A handcrafted ceramic lamp, in traditional ginger jar shaped design. This lamp's eye-catching pattern in a classic blue and white cololur combination stand the test of time. Arriving complete with ball-topped blue velvet, this lamp can be used to give any room an instant lift.