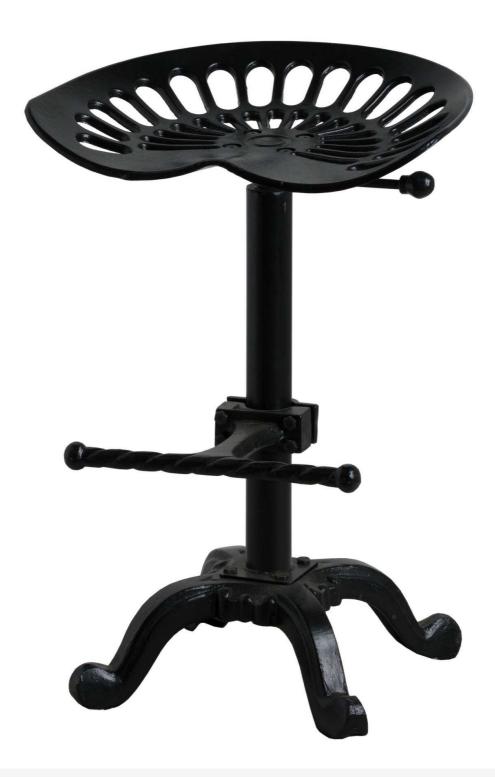

## Adjustable Tractor Seat

Elevate any space with this adjustable Tractor Seat, blending practical comfort and bold industrial style. The height-adjustable design and contoured seat ensure optimal ergonomics, while the sleek black metal lends a modern, eye-catching appeal.

Handcrafted

Beautifully made and incredibly stylish

Code: 19925 Dimensions: 37L x 37W x 86H

Description

This is the Adjustable Tractor Seat, a perfectly practical and stylish addition of seating to inject personality into any interior whether it be a home, bar, hotel or venue. The stool is able to adjust in height while the seat has been shaped to ensure it is comfortable too. The use the black metal gives a bold industrial feel that can be complemented with a range of other furnishings and style to create the ideal look.