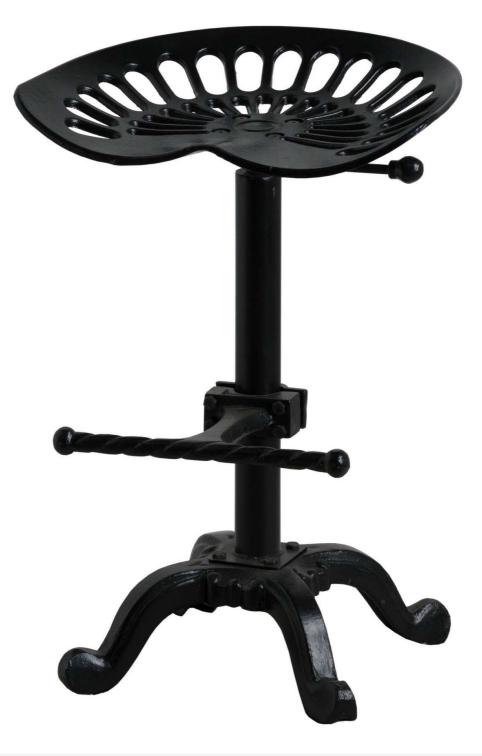

## Adjustable Tractor Seat

Industrial styling Handcrafted Beautifully made and incredibly stylish

Code: 19925

Dimensions: 37L x 37W x 86H

Description

This is the Adjustable Tractor Seat, a perfectly practical and stylish addition of seating to inject personality into any interior whether it be a home, bar, hotel or venue. The stool is able to adjust in height while the seat has been shaped to ensure it is comfortable too. The use the black metal gives a bold industrial feel that can be complemented with a range of other furnishings and style to create the ideal look.