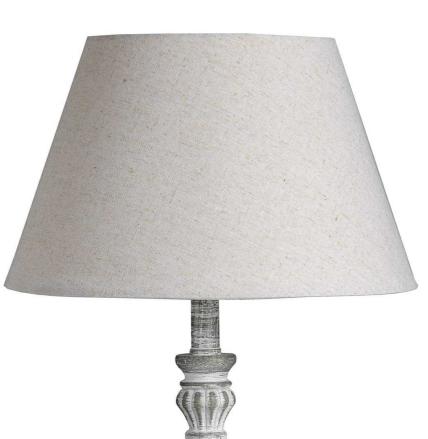

## Aegina Table Lamp

This timeless hand carved wooden lamp with neutral linen shade is an elegant addition to any space.

Neutral washed wood with complementary shade

Handcrafted

Code: 16291

A classic addition to any room

## Description

Meticulously carved from wood with a weathered neutral finish, this luminous table lamp brings artisanal charm to any setting. The thoughtfully proportioned silhouette features graceful curves and delicate details that catch the light beautifully. Topped with a crisp linen shade in a complementary neutral tone, it creates an inviting ambiance perfect for country homes and contemporary spaces alike. For a cohesive look, pair with the Incia Collection's stem and column designs, or create visual interest alongside the sculptural Uthina and Pula lamps.