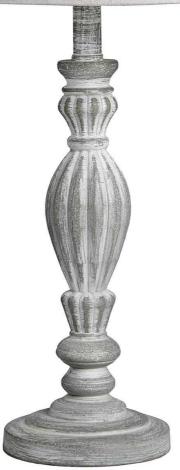

## Description

Meticulously carved from wood with a weathered neutral finish, this luminous table lamp brings artisanal charm to any setting. The thoughtfully proportioned silhouette features graceful curves and delicate details that catch the light beautifully. Topped with a crisp linen shade in a complementary neutral tone, it creates an inviting ambiance perfect for country homes and contemporary spaces alike. For a cohesive look, pair with the Incia Collection's stem and column designs, or create visual interest alongside the sculptural Uthina and Pula lamps.