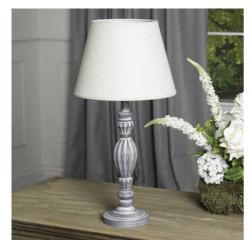

## Aegina Table Lamp

This timeless hand carved wooden lamp with neutral linen shade is an elegant addition to any space.

Neutral washed wood with complementary shade

Handcrafted

Code: 16291

A classic addition to any room

## Description

Meticulously carved from wood with a weathered neutral finish, this luminous table lamp brings artisanal charm to any setting. The thoughtfully proportioned silhouette features graceful curves and delicate details that catch the light beautifully. Topped with a crisp linen shade in a complementary neutral tone, it creates an inviting ambiance perfect for country homes and contemporary spaces alike. For a cohesive look, pair with the Incia Collection's stem and column designs, or create visual interest alongside the sculptural Uthina and Pula lamps.

## Specification

| Length: | 13cm   | Barcode:   | 5050140601297 |
|---------|--------|------------|---------------|
| Height: | 40cm   | Colour:    | Beige, Grey   |
| Width:  | 13cm   | Material:  | Linen, Wood   |
| Weight: | 0.90kg | Inner Qty: | 1             |
| CBM:    | 0.0500 | Outer Qty: | 6             |