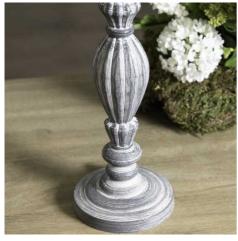

## Description

Meticulously carved from wood with a weathered neutral finish, this luminous table lamp brings artisanal charm to any setting. The thoughtfully proportioned silhouette features graceful curves and delicate details that catch the light beautifully. Topped with a crisp linen shade in a complementary neutral tone, it creates an inviting ambiance perfect for country homes and contemporary spaces alike. For a cohesive look, pair with the Incia Collection's stem and column designs, or create visual interest alongside the sculptural Uthina and Pula lamps.