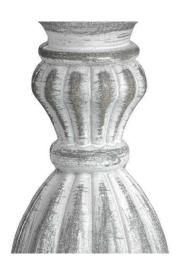

## Description

Meticulously carved from wood with a weathered neutral finish, this luminous table lamp brings artisanal charm to any setting. The thoughtfully proportioned silhouette features graceful curves and delicate details that catch the light beautifully. Topped with a crisp linen shade in a complementary neutral tone, it creates an inviting ambiance perfect for country homes and contemporary spaces alike. For a cohesive look, pair with the Incia Collection's stem and column designs, or create visual interest alongside the sculptural Uthina and Pula lamps.