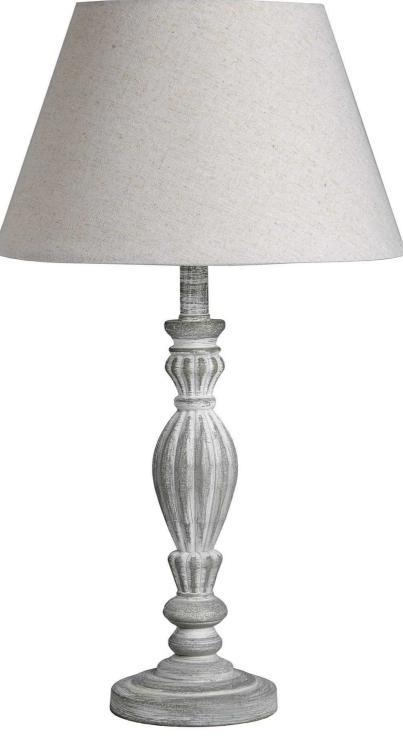

## Aegina Table Lamp

This timeless hand carved wooden lamp with neutral linen shade is an elegant addition to any space.

Neutral washed wood with complementary shade Handcrafted A classic addition to any room

## Description

This is the Aegina table lamp. A timeless hand carved wooden lamp, complete with neutral linen shade. This elegant table lamp will pair perfectly with both country and neutral homes. This lamp takes an E14 screw bulb and comes complete with shade and in-line switch.

## Specification

| Length: | 13cm   | Barcode:   | 5050140601297 |
|---------|--------|------------|---------------|
| Height: | 40cm   | Colour:    | Beige, Grey   |
| Width:  | 13cm   | Material:  | Linen, Wood   |
| Weight: | 0.90kg | Inner Qty: | 1             |
| CBM:    | 0.0500 | Outer Qty: | 6             |
|         |        |            |               |