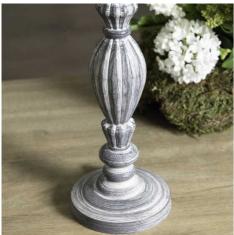

## Aegina Table Lamp

This timeless hand carved wooden lamp with neutral linen shade is an elegant addition to any space.

Neutral washed wood with complementary shade Handcrafted A classic addition to any room

## Description

This is the Aegina table lamp. A timeless hand carved wooden lamp, complete with neutral linen shade. This elegant table lamp will pair perfectly with both country and neutral homes. This lamp takes an E14 screw bulb and comes complete with shade and in-line switch.