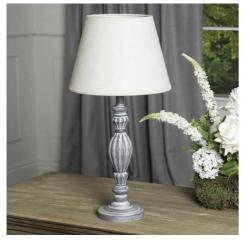

## Aegina Table Lamp

This timeless hand carved wooden lamp with neutral linen shade is an elegant addition to any space.

Neutral washed wood with complementary shade Handcrafted A classic addition to any room

## Description

This is the Aegina table lamp. A timeless hand carved wooden lamp, complete with neutral linen shade. This elegant table lamp will pair perfectly with both country and neutral homes. This lamp takes an E14 screw bulb and comes complete with shade and in-line switch.