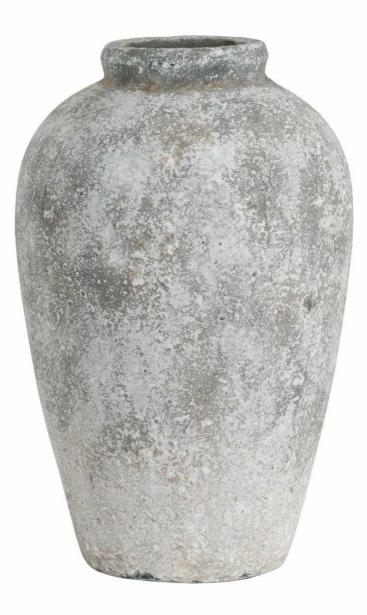

## Aged Stone Tall Ceramic Vase

Finished in a stone effect, this elegant vase will make a timeless addition wherever it's placed.

Earthy, stoneware effect Handcrafted Beautifully made and incredibly stylish

Code: 19418 Dimensions: 28L x 28W x 45H

Description

This is the Aged Stone Tall Ceramic Vase, finished in a stone effect and standing at 45cm tall and 28cm deep and wide this vase would make an ideal contribution to any collection while the stone colouring and simple design ensures it will stand the test of time. See 19417 for the shorter version.