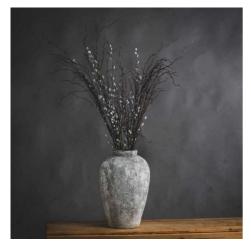

## Aged Stone Tall Ceramic Vase

Finished in a stone effect, this elegant vase will make a timeless addition wherever it's placed.

Earthy, stoneware effect Handcrafted Beautifully made and incredibly stylish

Code: 19418 Dimensions: 28L x 28W x 45H

Description

This is the Aged Stone Tall Ceramic Vase, finished in a stone effect and standing at 45cm tall and 28cm deep and wide this vase would make an ideal contribution to any collection while the stone colouring and simple design ensures it will stand the test of time. See 19417 for the shorter version.