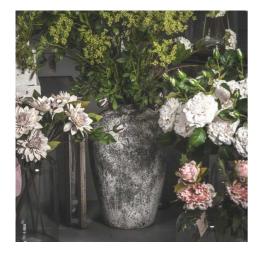

## Aged Stone Tall Ceramic Vase

Finished in a stone effect, this elegant vase will make a timeless addition wherever it's placed.

Earthy, stoneware effect Handcrafted Beautifully made and incredibly stylish

Code: 19418 Dimensions: 28L x 28W x 45H

Description

This is the Aged Stone Tall Ceramic Vase, finished in a stone effect and standing at 45cm tall and 28cm deep and wide this vase would make an ideal contribution to any collection while the stone colouring and simple design ensures it will stand the test of time. See 19417 for the shorter version.