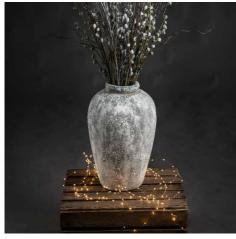

## Aged Stone Tall Ceramic Vase

Finished in a stone effect, this elegant vase will make a timeless addition wherever it's placed.

Earthy, stoneware effect Handcrafted Beautifully made and incredibly stylish

Code: 19418 Dimensions: 28L x 28W x 45H

Description

This is the Aged Stone Tall Ceramic Vase, finished in a stone effect and standing at 45cm tall and 28cm deep and wide this vase would make an ideal contribution to any collection while the stone colouring and simple design ensures it will stand the test of time. See 19417 for the shorter version.