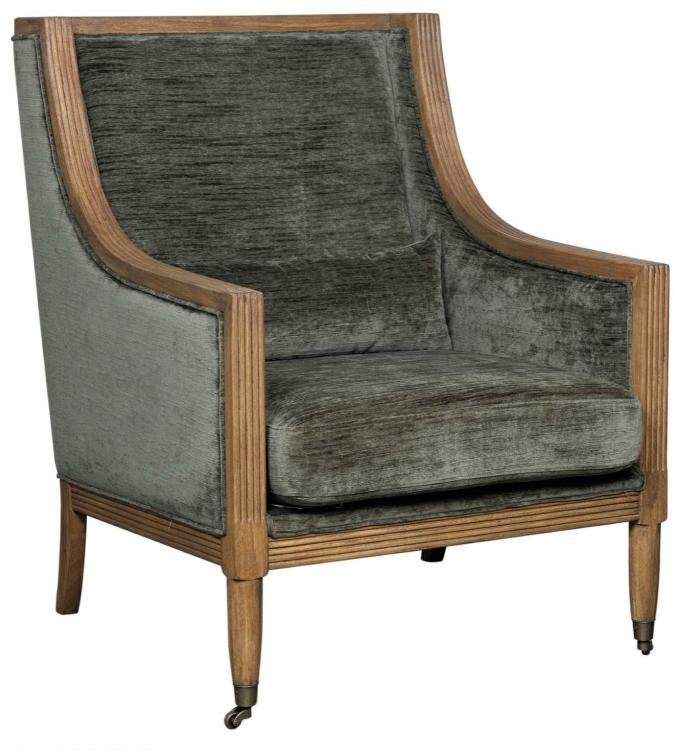

## Albury Olive Armchair

The Albury Olive Armschair is a stunning piece that exudes elegance and sophistication. Crafted with luxurious velvet upholstery and a warm, wooden frame, this versatile chair will elevate any space. Invest in this captivating centerpiece that seamlessly blends timeless style and modern appeal.

Timless elegance

Luxurious velvet upholstery

Versatile design

Code: 23748

Dimensions: 91L x 77W x 99H

Description

This stunning Albury Olive Armchair is a true showpiece that will elevate any space. Crafted with meticulous attention to detail, the chair features a luxurious velvet upholstery in a rich olive hue, perfectly complemented by the warm, natural tones of the wooden frame. The elegant, curved silhouette and refined tailoring lend an air of timeless sophistication, making this piece a versatile addition to both traditional and contemporary interiors. Pair it with sleek side tables and plush throw pillows to create a cozy, inviting atmosphere, or let it shine as a statement piece in a minimalist living room. Regardless of your style, the Albury Olive Armchair is sure to captivate and impress your customers.