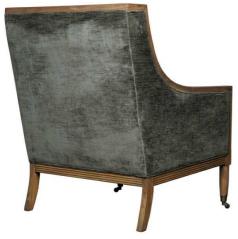

## Albury Olive Armchair

The Albury Olive Armschair is a stunning piece that exudes elegance and sophistication. Crafted with luxurious velvet upholstery and a warm, wooden frame, this versatile chair will elevate any space. Invest in this captivating centerpiece that seamlessly blends timeless style and modern appeal.

Timless elegance

Luxurious velvet upholstery

Versatile design

Code: 23748

Dimensions: 91L x 77W x 99H

Description

This stunning Albury Olive Armchair is a true showpiece that will elevate any space. Crafted with meticulous attention to detail, the chair features a luxurious velvet upholstery in a rich olive hue, perfectly complemented by the warm, natural tones of the wooden frame. The elegant, curved silhouette and refined tailoring lend an air of timeless sophistication, making this piece a versatile addition to both traditional and contemporary interiors. Pair it with sleek side tables and plush throw pillows to create a cozy, inviting atmosphere, or let it shine as a statement piece in a minimalist living room. Regardless of your style, the Albury Olive Armchair is sure to captivate and impress your customers.