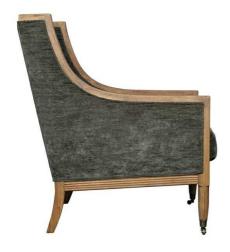

## Albury Olive Armchair

The Albury Olive Armschair is a stunning piece that exudes elegance and sophistication. Crafted with luxurious velvet upholstery and a warm, wooden frame, this versatile chair will elevate any space. Invest in this captivating centerpiece that seamlessly blends timeless style and modern appeal.

Timless elegance

Luxurious velvet upholstery

Versatile design

Code: 23748

Dimensions: 91L x 77W x 99H

Description

This stunning Albury Olive Armchair is a true showpiece that will elevate any space. Crafted with meticulous attention to detail, the chair features a luxurious velvet upholstery in a rich olive hue, perfectly complemented by the warm, natural tones of the wooden frame. The elegant, curved silhouette and refined tailoring lend an air of timeless sophistication, making this piece a versatile addition to both traditional and contemporary interiors. Pair it with sleek side tables and plush throw pillows to create a cozy, inviting atmosphere, or let it shine as a statement piece in a minimalist living room. Regardless of your style, the Albury Olive Armchair is sure to captivate and impress your customers.