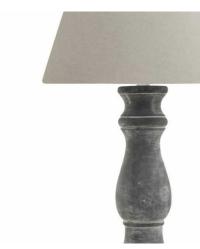

## Amalfi Grey Candlestick Table Lamp With Linen Shade

Deliberately highlighting imperfections, each lamp displays distinctive character, guaranteeing that no two pieces are alike. Enlighten your space with rustic charm and individuality today.

## Description

Introducing the Amalfi Grey Candlestick Lamp, a sleek and sophisticated addition to any space. Crafted with exquisite attention to detail, this lamp boasts a textured stone effect finish in a chic grey hue.