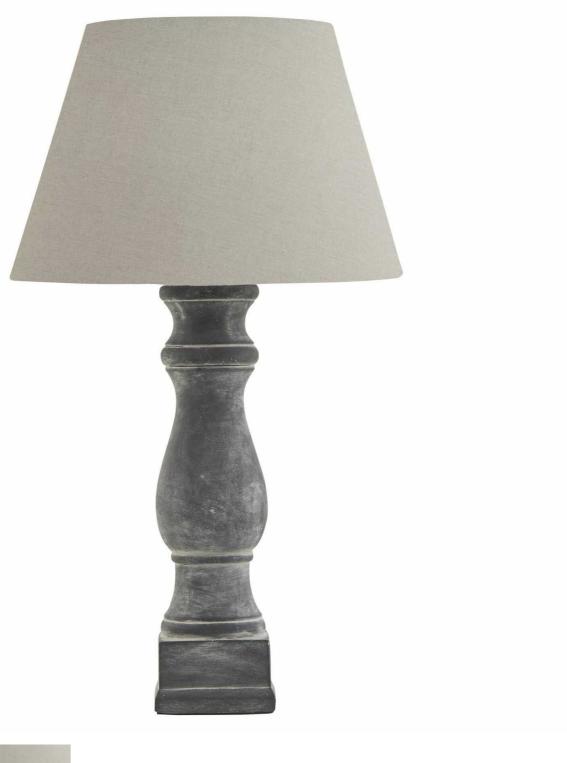

## Amalfi Grey Candlestick Table Lamp With Linen Shade

Deliberately highlighting imperfections, each lamp displays distinctive character, guaranteeing that no two pieces are alike. Enlighten your space with rustic charm and individuality today.

## Description

Introducing the Amalfi Grey Candlestick Lamp, a sleek and sophisticated addition to any space. Crafted with exquisite attention to detail, this lamp boasts a textured stone effect finish in a chic grey hue.

## Specification

| Length: | 41cm   | Barcode:   | 5050140249437 |
|---------|--------|------------|---------------|
| Height: | 72cm   | Colour:    | Grey          |
| Width:  | 41cm   | Material:  | Ceramic       |
| Weight: | 4.76kg | Inner Qty: | 1             |
| CBM:    | 0.0500 | Outer Qty: | 1             |
|         |        |            |               |
|         |        |            |               |