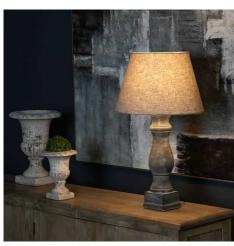

## Amalfi Grey Candlestick Table Lamp With Linen Shade

Deliberately highlighting imperfections, each lamp displays distinctive character, guaranteeing that no two pieces are alike. Enlighten your space with rustic charm and individuality today.

## Description

Introducing the Amalfi Grey Candlestick Lamp, a sleek and sophisticated addition to any space. Crafted with exquisite attention to detail, this lamp boasts a textured stone effect finish in a chic grey hue.

## Specification

| Length: | 41cm   | Barcode:   | 5050140249437 |
|---------|--------|------------|---------------|
| Height: | 72cm   | Colour:    | Grey          |
| Width:  | 41cm   | Material:  | Ceramic       |
| Weight: | 4.76kg | Inner Qty: | 1             |
| CBM:    | 0.0500 | Outer Qty: | 1             |
|         |        |            |               |
|         |        |            |               |