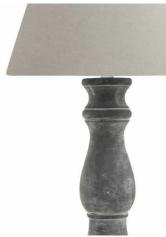

Amalfi Grey Candlestick Table Lamp With Linen Shade

Deliberately highlighting imperfections, each lamp displays distinctive character, guaranteeing that no two pieces are alike. Enlighten your space with rustic charm and individuality today.

## Description

Introducing the Amalfi Grey Candlestick Lamp, a sleek and sophisticated addition to any space. Crafted with exquisite attention to detail, this lamp boasts a textured stone effect finish in a chic grey hue.