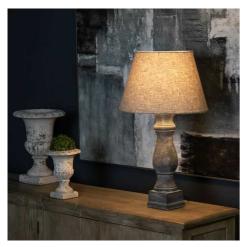

Amalfi Grey Candlestick Table Lamp With Linen Shade

Deliberately highlighting imperfections, each lamp displays distinctive character, guaranteeing that no two pieces are alike. Enlighten your space with rustic charm and individuality today.

## Description

Introducing the Amalfi Grey Candlestick Lamp, a sleek and sophisticated addition to any space. Crafted with exquisite attention to detail, this lamp boasts a textured stone effect finish in a chic grey hue.