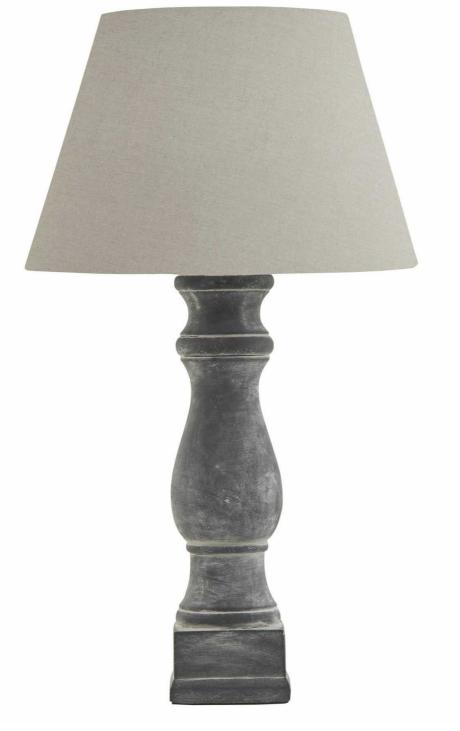

Amalfi Grey Candlestick Table Lamp With Linen Shade

Deliberately highlighting imperfections, each lamp displays distinctive character, guaranteeing that no two pieces are alike. Enlighten your space with rustic charm and individuality today.

## Description

Introducing the Amalfi Grey Candlestick Lamp, a sleek and sophisticated addition to any space. Crafted with exquisite attention to detail, this lamp boasts a textured stone effect finish in a chic grey hue.