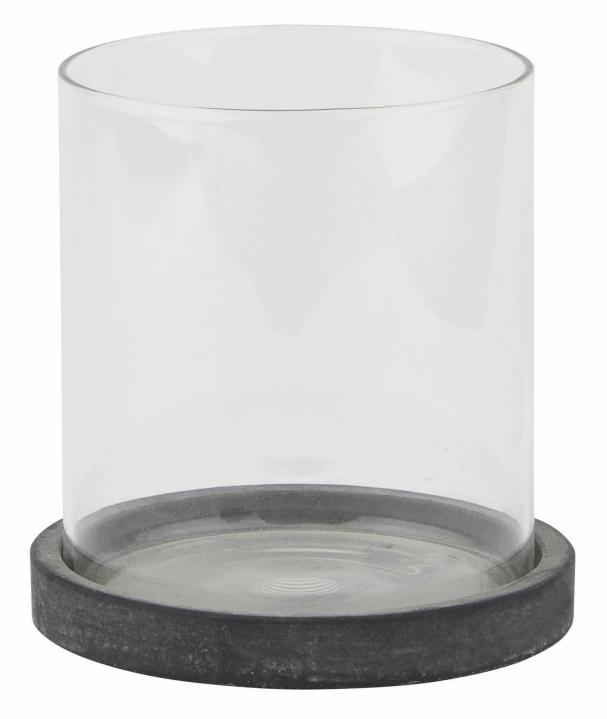

## Amalfi Grey Hurricane Lantern

Grey hurricane lantern with Mediterranean flair casts enchanting light patterns. Perfect for indoor/outdoor use. Coordinates beautifully with Amalfi collection pieces

Weather-resistant grey finish Multiple styling options Glass panels for light play

Code: 23648 Dimensions: 14L x 14W x 14H

Description

Embrace the refined charm of this hurricane lantern, where form meets function in a graceful display of modern coastal design. The understated grey finish creates a caiming atmosphere while giving a subtle nod to traditional Mediterranean aesthetics. The vessel's proportions are carefully balanced to cast enchanting light patterns through its glass panels, making it an ideal centreplace for both indoor and outdoor spaces. This lantern belongs to the distinguished Amali collection, which draws inspiration from classical Mediterranean vessels. For the perfect ensemble, pair this hurricane lantern with its larger companion piece, complementing matt while ceramic candit holders, and the coordinating Amalf grey water vessels and ugs. The collection's cohesive design philosophy allows for seemiless mixing of sizes and styles, letting retailers create compelling visual merchandising displays. The weathered grey finish resonates particularly well with current interior trends, appealing to customers seeking pieces that merge nusic charm with contemporary sophistication. Whether positioned as a standalone accent or grouped in clusters, this hurricane lantern offers endless styling possibilities for both residential and commercial spaces, making it an essential addition to any retailer's inventory.

Specification

| Height: 14cm Colour: Grey   Width: 14cm Material: Ceramic   Weight: 0.58kg Inner Qty: 1   CBM: 0.1600 Outer Qty: 12 | Length: | 14cm   | Barcode:   | 5050140364888 |
|---------------------------------------------------------------------------------------------------------------------|---------|--------|------------|---------------|
| Weight: 0.58kg Inner Qty: 1                                                                                         | Height: | 14cm   | Colour:    | Grey          |
|                                                                                                                     | Width:  | 14cm   | Material:  | Ceramic       |
| CBM: 0.1600 Outer Qty: 12                                                                                           | Weight: | 0.58kg | Inner Qty: | 1             |
|                                                                                                                     | CBM:    | 0.1600 | Outer Qty: | 12            |