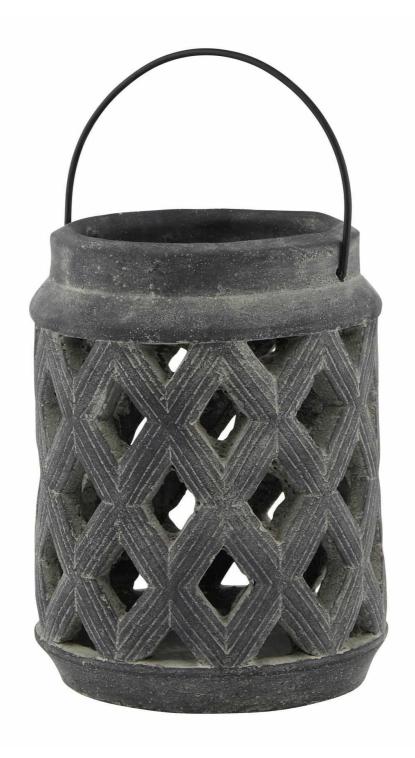

## Amalfi Grey Large Lattice Lantern

Geometric lattice design casts enchanting light patterns. Metal framework in weathered grey finish enhances any décor. Part of the distinguished Amalfi collection for coordinated styling.

Precision metalwork

Shadow-casting panels

Matches Amalfi range

Code: 23629 Dimensions: 17L x 17W x 23H

Description

Introducing a refined statement piece that merges functionality with architectural charm. The grey lattice lantern features intricate geometric patterns that cast mesmerizing shadow play when lit, creating an ambient atmosphere in any setting. The weathered grey finish adds understated luxury, while the detailed metalwork showcases superior craftsmanship. For a cohesive interior narrative, pair with the matching Amalfi Grey Hydria Pot or create a dramatic display alongside the Siena Brown Hurricane Lantern series. The collection's chess-inspired pieces, including the Amalfi Grey King Chess Piece, offer additional styling possibilities for a thoughtfully curated space that will impress your discerning clientele.