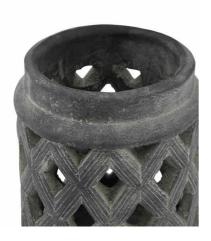

## Amalfi Grey Large Lattice Lantern

Geometric lattice design casts enchanting light patterns. Metal framework in weathered grey finish enhances any décor. Part of the distinguished Amalfi collection for coordinated styling.

Precision metalwork

Shadow-casting panels

Matches Amalfi range

Code: 23629 Dimensions: 17L x 17W x 23H

Description

Introducing a refined statement piece that merges functionality with architectural charm. The grey lattice lantern features intricate geometric patterns that cast mesmerizing shadow play when lit, creating an ambient atmosphere in any setting. The weathered grey finish adds understated luxury, while the detailed metalwork showcases superior craftsmanship. For a cohesive interior narrative, pair with the matching Amalfi Grey Hydria Pot or create a dramatic display alongside the Siena Brown Hurricane Lantern series. The collection's chess-inspired pieces, including the Amalfi Grey King Chess Piece, offer additional styling possibilities for a thoughtfully curated space that will impress your discerning clientele.