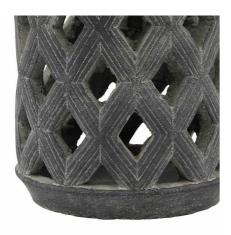

## Amalfi Grey Large Lattice Lantern

Geometric lattice design casts enchanting light patterns. Metal framework in weathered grey finish enhances any décor. Part of the distinguished Amalfi collection for coordinated styling.

Precision metalwork

Shadow-casting panels

Matches Amalfi range

Code: 23629 Dimensions: 17L x 17W x 23H

Description

Introducing a refined statement piece that merges functionality with architectural charm. The grey lattice lantern features intricate geometric patterns that cast mesmerizing shadow play when lit, creating an ambient atmosphere in any setting. The weathered grey finish adds understated luxury, while the detailed metalwork showcases superior craftsmanship. For a cohesive interior narrative, pair with the matching Amalfi Grey Hydria Pot or create a dramatic display alongside the Siena Brown Hurricane Lantern series. The collection's chess-inspired pieces, including the Amalfi Grey King Chess Piece, offer additional styling possibilities for a thoughtfully curated space that will impress your discerning clientele.