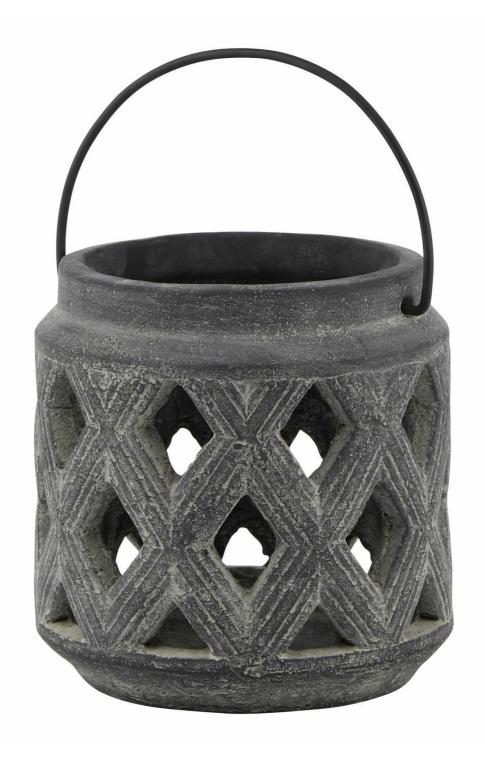

## Amalfi Grey Lattice Lantern

Geometric lattice design casts enchanting light patterns. Mediterranean-inspired grey finish adds refinement to any setting. Perfectly sized for tabletop or shelf displays.

Intricate lattice detailing

Dual-purpose indoor/outdoor use

Part of coordinated Amalfi series

**Code:** 23630 **Dimensions:** 15L x 15W x 15H

Description

The grey lattice lantern showcases intricate geometric patterns that cast mesmerizing shadows when lit, bringing depth and character to any space. This distinguished piece reflects Mediterranean design influences with its contemporary grey finish and architectural detailing. Perfect for both indoor and outdoor settlings, it pairs beautifully with the Amalif Grey King Chess Piece and Hydria Pot from the same collection. For a cohesive display, consider combining with the Slena Brown Hurricane Lantern series or the Garda Crey Clazed vessels, creating a current darrangement that speaks of refined taste and worldly sophistication. The lantern's proportions make it ideal as a centerpiece or as part of a grouped display on console tables, shelves, or garden settlings.