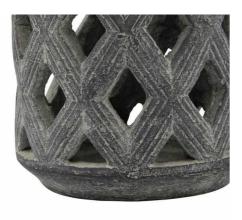

## Amalfi Grey Lattice Lantern

Geometric lattice design casts enchanting light patterns. Mediterranean-inspired grey finish adds refinement to any setting. Perfectly sized for tabletop or shelf displays.

Intricate lattice detailing

Dual-purpose indoor/outdoor use

Part of coordinated Amalfi series

**Code:** 23630 **Dimensions:** 15L x 15W x 15H

Description

The grey lattice lantern showcases intricate geometric patterns that cast mesmerizing shadows when lit, bringing depth and character to any space. This distinguished piece reflects Mediterranean design influences with its contemporary grey finish and architectural detailing. Perfect for both indoor and outdoor settlings, it pairs beautifully with the Amalif Grey King Chess Piece and Hydria Pot from the same collection. For a cohesive display, consider combining with the Slena Brown Hurricane Lantern series or the Garda Crey Clazed vessels, creating a current darrangement that speaks of refined taste and worldly sophistication. The lantern's proportions make it ideal as a centerpiece or as part of a grouped display on console tables, shelves, or garden settlings.