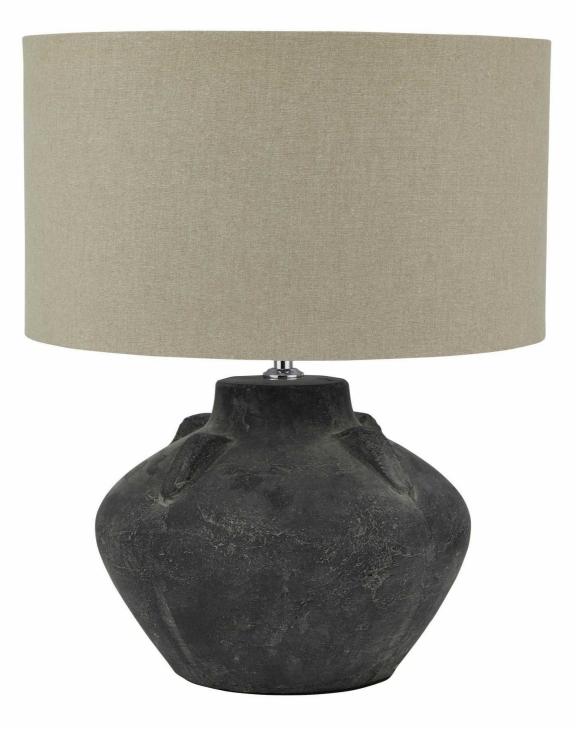

## Amalfi Grey Lekanis Lamp

Deliberately highlighting imperfections, each lamp displays distinctive character, guaranteeing that no two pieces are alike. Enlighten your space with rustic charm and individuality today.

Unique Shape Individually Handcrafted Rustic Finish

Code: 23613 Dimensions: 30L x 30W x 32H

Description

Elevate your inventory with our stylish table lamp, featuring a unique dark textured base, deliberately highlighting imperfections with a sophisticated beige linen shade. This modern rustic lamp displays distinctive character, guaranteeing that no two pieces are alike. Ideal for living rooms, bedrooms, or office spaces. Its subtle charm capitivates attention and enhances ambiance, exuding elegance and versatility, making it a perfect fit for any decor style. Stock this standout piece and add a touch of timeless design to your collection.