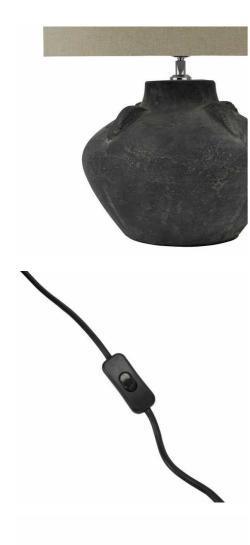

Unique Shape Individually Handcrafted Rustic Finish

Code: 23613 Dimensions: 30L x 30W x 32H

Description

Elevate your inventory with our stylish table lamp, featuring a unique dark textured base, deliberately highlighting imperfections with a sophisticated beige linen shade. This modern rustic lamp displays distinctive character, guaranteeing that no two pieces are alike. Ideal for living rooms, bedrooms, or office spaces. Its subtle charm capitivates attention and enhances ambiance, exuding elegance and versatility, making it a perfect fit for any decor style. Stock this standout piece and add a touch of timeless design to your collection.