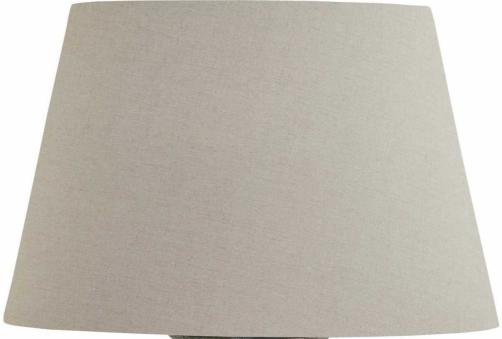

## Amalfi Grey Pillar Table Lamp With Linen Shade

Deliberately highlighting imperfections, each lamp displays distinctive character, guaranteeing that no two pieces are alike. Enlighten your space with rustic charm and individuality today.

## Description

Introducing the Amaffi Grey Pillar Lamp, designed to effortlessly blend into various interior styles, exuding elegance and charm. Its neutral linen shade complements the muted tones of the base, casting a soft, inviting glow when illuminated.