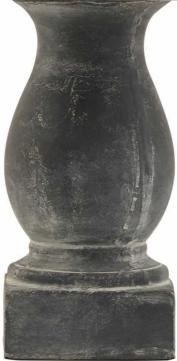

## Amalfi Grey Pillar Table Lamp With Linen Shade

Deliberately highlighting imperfections, each lamp displays distinctive character, guaranteeing that no two pieces are alike. Enlighten your space with rustic charm and individuality today.

## Description

Introducing the Amaffi Grey Pillar Lamp, designed to effortlessly blend into various interior styles, exuding elegance and charm. Its neutral linen shade complements the muted tones of the base, casting a soft, inviting glow when illuminated.