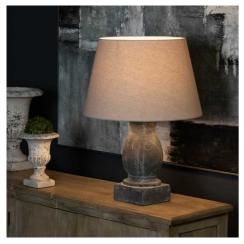

## Amalfi Grey Pillar Table Lamp With Linen Shade

Deliberately highlighting imperfections, each lamp displays distinctive character, guaranteeing that no two pieces are alike. Enlighten your space with rustic charm and individuality today.

## Description

Introducing the Amaffi Grey Pillar Lamp, designed to effortlessly blend into various interior styles, exuding elegance and charm. Its neutral linen shade complements the muted tones of the base, casting a soft, inviting glow when illuminated.