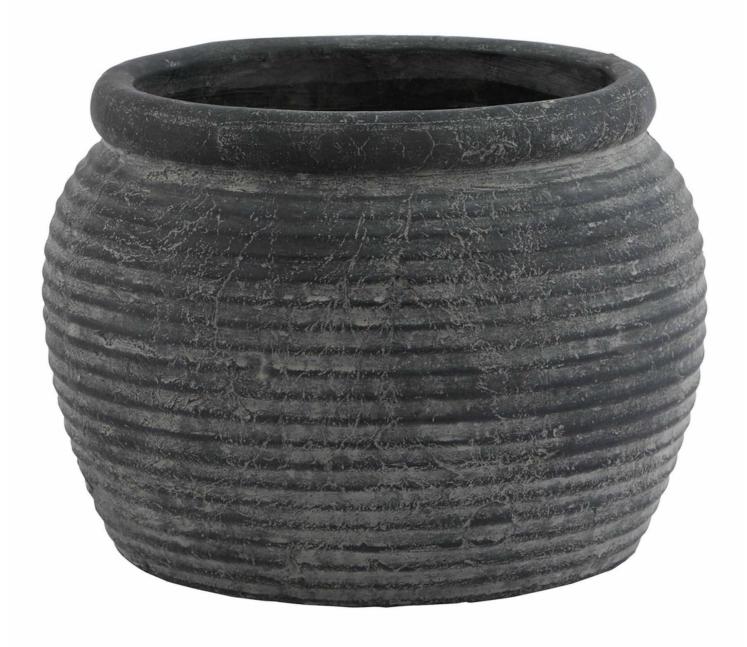

## Amalfi Grey Rimmed Large Plant Pot

Grey rimmed pot transforms spaces. Ideal for modern interiors. Pairs beautifully with complementary decor.

Neutral grey design

Spacious large format

Versatile styling potential

**Code:** 23299 **Dimensions:** 40L x 40W x 31H

Description

Embrace interior design sophistication with this stunning Amalfi Grey Rimmed Large Plant Pot, featuring a sleek neutral palette that seamlessly integrates with contemporary and minimalist spaces. Its carefully crafted grey rim adds depth and visual interest, making it an ideal centerpiece for sophisticated retail displays. Perfectly complemented by Garda Grey Glazed Their Vase and White Orchid in Stone Pot, this versatile pot offers retailers an opportunity to create cohesive design narratives that appeal to discerning customers seeking refined home decor.

## Specification

| Length: | 40cm   | Barcode:   | 5050140329986 |
|---------|--------|------------|---------------|
| Height: | 31cm   | Colour:    | Grey          |
| Width:  | 40cm   | Material:  | Ceramic       |
| Weight: | 10.0kg | Inner Qty: | 1             |
| CBM:    | 0.0800 | Outer Qty: | 1             |
|         |        |            |               |