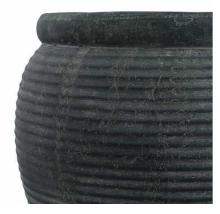

## Amalfi Grey Rimmed Large Plant Pot

Grey rimmed pot transforms spaces. Ideal for modern interiors. Pairs beautifully with complementary decor.

Neutral grey design

Spacious large format

Versatile styling potential

**Code:** 23299 **Dimensions:** 40L x 40W x 31H

Description

Embrace interior design sophistication with this stunning Amalfi Grey Rimmed Large Plant Pot, featuring a sleek neutral palette that seamlessly integrates with contemporary and minimalist spaces. Its carefully crafted grey rim adds depth and visual interest, making it an ideal centerpiece for sophisticated retail displays. Perfectly complemented by Garda Grey Glazed Their Vase and White Orchid in Stone Pot, this versatile pot offers retailers an opportunity to create cohesive design narratives that appeal to discerning customers seeking refined home decor.

## Specification

| Length: | 40cm   | Barcode:   | 5050140329986 |
|---------|--------|------------|---------------|
| Height: | 31cm   | Colour:    | Grey          |
| Width:  | 40cm   | Material:  | Ceramic       |
| Weight: | 10.0kg | Inner Qty: | 1             |
| CBM:    | 0.0800 | Outer Qty: | 1             |
|         |        |            |               |