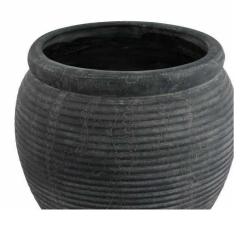

## Amalfi Grey Rimmed Large Plant Pot

Grey rimmed pot transforms spaces. Ideal for modern interiors. Pairs beautifully with complementary decor.

Neutral grey design

Spacious large format

Versatile styling potential

**Code:** 23299 **Dimensions:** 40L x 40W x 31H

Description

Embrace interior design sophistication with this stunning Amalfi Grey Rimmed Large Plant Pot, featuring a sleek neutral palette that seamlessly integrates with contemporary and minimalist spaces. Its carefully crafted grey rim adds depth and visual interest, making it an ideal centerpiece for sophisticated retail displays. Perfectly complemented by Garda Grey Glazed Their Vase and White Orchid in Stone Pot, this versatile pot offers retailers an opportunity to create cohesive design narratives that appeal to discerning customers seeking refined home decor.

## Specification

| Length: | 40cm   | Barcode:   | 5050140329986 |
|---------|--------|------------|---------------|
| Height: | 31cm   | Colour:    | Grey          |
| Width:  | 40cm   | Material:  | Ceramic       |
| Weight: | 10.0kg | Inner Qty: | 1             |
| CBM:    | 0.0800 | Outer Qty: | 1             |
|         |        |            |               |