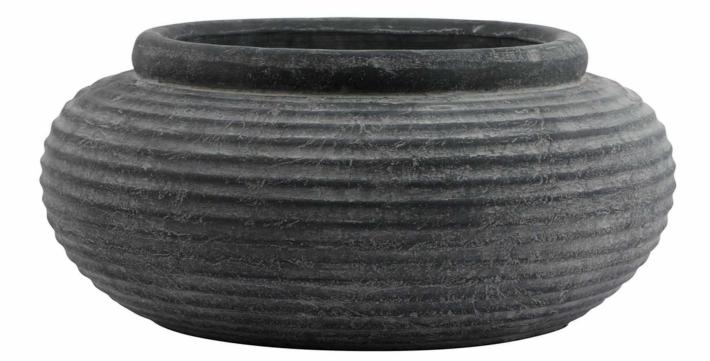

## Amalfi Grey Round Ribbed Planter

Masterfully crafted with precise horizontal ribbing, the Amalfi Grey Planter brings sophisticated minimalism to any space. Its weathered charcoal finish works seamlessly with modern, industrial and Mediterranean styles.

Code: 23292 Dimensions: 41L x 41W x 19H

Description

Bring sophisticated minimalism to your product range with the Amaffi Grey Round Ribbed Planter. This artfully crafted piece features precise horizontal ribbing that creates a mesmerizing textural pattern across its generous bowl-shaped form. The weathered charcoal finish lends an authentically aged appearance making it a perfect vessel for both indoor and outdoor styling. Perfect for the modern consumer seeking understated luxury, this versatile planter pairs beautifully with contemporary furniture and architectural elements. Its neutral grey tone complements both warm and cool colour schemes, while working harmonicusly with materials like concrete, natural wood, and brushed metals. Style it as a striking standalone piece or create an inpactful display by grouping multiple sizes. Ideal for showcasing large indoor plants, succulents, or architectural gresses. This planter resonates particularly well with industrial. Scandinavan, and modern Mediteraneen design aesthetics, offering your customers endless styling possibilities. A must-have addition to any premium home and garden collection, the Amaifi planter combines timeless design with exceptional craftsmarship that your discerning customers will appreciate. Please note, if customers wish to display real flowers in this, they must use a florist's cellophane wrap to contain water.