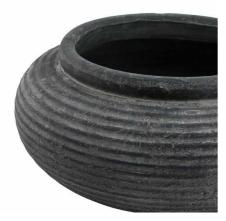

## Amalfi Grey Round Ribbed Planter

Masterfully crafted with precise horizontal ribbing, the Amalfi Grey Planter brings sophisticated minimalism to any space. Its weathered charcoal finish works seamlessly with modern, industrial and Mediterranean styles.

Code: 23292 Dimensions: 41L x 41W x 19H

Description

Bring sophisticated minimalism to your product range with the Amaffi Grey Round Ribbed Planter. This artfully crafted piece features precise horizontal ribbing that creates a mesmerizing textural pattern across its generous bowl-shaped form. The weathered charcoal finish lends an authentically aged appearance making it a perfect vessel for both indoor and outdoor styling. Perfect for the modern consumer seeking understated luxury, this versatile planter pairs beautifully with contemporary furniture and architectural elements. Its neutral grey tone complements both warm and cool colour schemes, while working harmonicusly with materials like concrete, natural wood, and brushed metals. Style it as a striking standalone piece or create an inpactful display by grouping multiple sizes. Ideal for showcasing large indoor plants, succulents, or architectural gresses. This planter resonates particularly well with industrial. Scandinavan, and modern Mediteraneen design aesthetics, offering your customers endless styling possibilities. A must-have addition to any premium home and garden collection, the Amaifi planter combines timeless design with exceptional craftsmarship that your discerning customers will appreciate. Please note, if customers wish to display real flowers in this, they must use a florist's cellophane wrap to contain water.