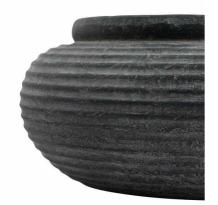

## Amalfi Grey Round Ribbed Planter

Masterfully crafted with precise horizontal ribbing, the Amalfi Grey Planter brings sophisticated minimalism to any space. Its weathered charcoal finish works seamlessly with modern, industrial and Mediterranean styles.

Code: 23292 Dimensions: 41L x 41W x 19H

Description

Bring sophisticated minimalism to your product range with the Amaffi Grey Round Ribbed Planter. This artfully crafted piece features precise horizontal ribbing that creates a mesmerizing textural pattern across its generous bowl-shaped form. The weathered charcoal finish lends an authentically aged appearance making it a perfect vessel for both indoor and outdoor styling. Perfect for the modern consumer seeking understated luxury, this versatile planter pairs beautifully with contemporary furniture and architectural elements. Its neutral grey tone complements both warm and cool colour schemes, while working harmonicusly with materials like concrete, natural wood, and brushed metals. Style it as a striking standalone piece or create an inpactful display by grouping multiple sizes. Ideal for showcasing large indoor plants, succulents, or architectural gresses. This planter resonates particularly well with industrial. Scandinavan, and modern Mediteraneen design aesthetics, offering your customers endless styling possibilities. A must-have addition to any premium home and garden collection, the Amaifi planter combines timeless design with exceptional craftsmarship that your discerning customers will appreciate. Please note, if customers wish to display real flowers in this, they must use a florist's cellophane wrap to contain water.