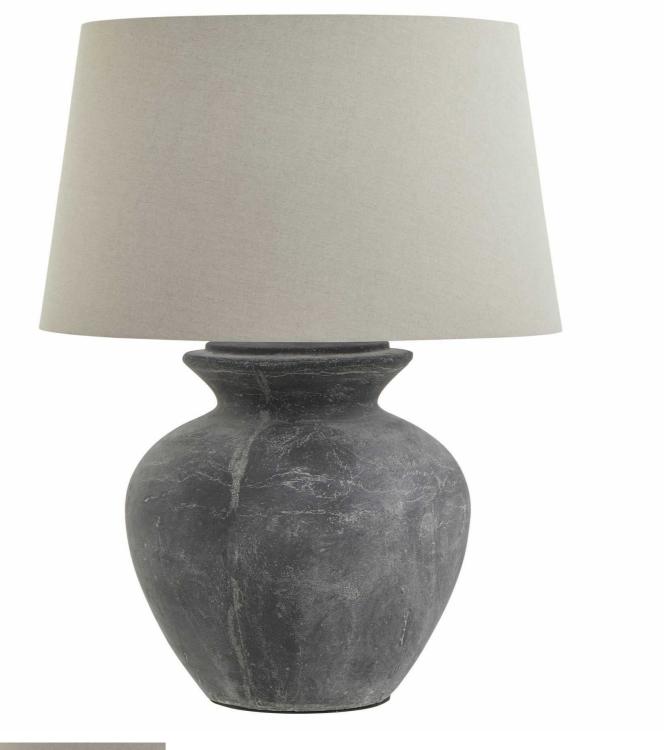

## Amalfi Grey Round Table Lamp With Linen Shade

Deliberately highlighting imperfections, each lamp displays distinctive character, guaranteeing that no two pieces are alike. Enlighten your space with rustic charm and individuality today.

## Description

Introducing the Amalfi Grey Round Table Lamp, a versatile lighting solution blending rustic charm with modern elegance. The weathered grey ceramic base, inspired by traditional Mediterranean pottery, adds coastal allure to any interior. Topped with a neutral linen shade, this lamp creates a warm, inviting glow perfect for living spaces or bedrooms. Standing 85cm tall with a 40cm diameter shade, it makes a substantial yet refined statement. Easy to strainfor soften in various decor schemes, from familiouse to contemporary, its neutral palette ensures broad appeal to diverse customer bases. A timeless addition to your lighting collection that promises strong sales potential.

## Specification

| Length: | 60cm   | Barcode:   | 5050140249536 |
|---------|--------|------------|---------------|
| Height: | 78cm   | Colour:    | Grey          |
| Width:  | 60cm   | Material:  | Ceramic       |
| Weight: | 15.8kg | Inner Qty: | 1             |
| CBM:    | 0.0800 | Outer Qty: | 1             |
|         |        |            |               |
|         |        |            |               |