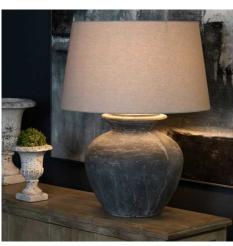

## Amalfi Grey Round Table Lamp With Linen Shade

Deliberately highlighting imperfections, each lamp displays distinctive character, guaranteeing that no two pieces are alike. Enlighten your space with rustic charm and individuality today.

## Description

Introducing the Amalfi Grey Round Table Lamp, a versatile lighting solution blending rustic charm with modern elegance. The weathered grey ceramic base, inspired by traditional Mediterranean pottery, adds coastal allure to any interior. Topped with a neutral linen shade, this lamp creates a warm, inviting glow perfect for living spaces or bedrooms. Standing 85cm tall with a 40cm diameter shade, it makes a substantial yet refined statement. Easy to strainfor soften in various decor schemes, from familiouse to contemporary, its neutral palette ensures broad appeal to diverse customer bases. A timeless addition to your lighting collection that promises strong sales potential.

## Specification

| Length: | 60cm   | Barcode:   | 5050140249536 |
|---------|--------|------------|---------------|
| Height: | 78cm   | Colour:    | Grey          |
| Width:  | 60cm   | Material:  | Ceramic       |
| Weight: | 15.8kg | Inner Qty: | 1             |
| CBM:    | 0.0800 | Outer Qty: | 1             |
|         |        |            |               |
|         |        |            |               |