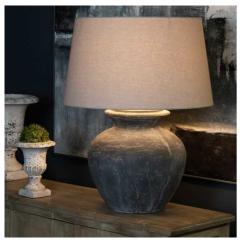

## Amalfi Grey Round Table Lamp With Linen Shade

Deliberately highlighting imperfections, each lamp displays distinctive character, guaranteeing that no two pieces are alike. Enlighten your space with rustic charm and individuality today.

Individually Handcrafted Rustic Finish Textural Details

Code: 23025

## Description

Specification

| Length: 60cm Colour: Grey   Height: 78cm Material: Ceramic   Width: 60cm Inner Qty: 1   CBM: 0.0800 Outer Qty: 1 |         |        | Barcode:   | 5050140302583 |
|------------------------------------------------------------------------------------------------------------------|---------|--------|------------|---------------|
| Width: 60cm Inner Qty: 1                                                                                         | Length: | 60cm   | Colour:    | Grey          |
|                                                                                                                  | Height: | 78cm   | Material:  | Ceramic       |
| CBM: 0.0800 Outer Qty: 1                                                                                         | Width:  | 60cm   | Inner Qty: | 1             |
|                                                                                                                  | CBM:    | 0.0800 | Outer Qty: | 1             |