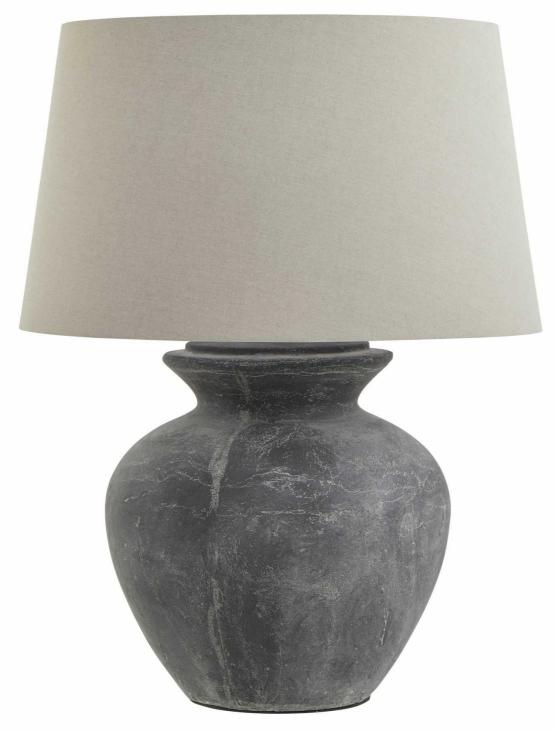

## Amalfi Grey Round Table Lamp With Linen Shade

Deliberately highlighting imperfections, each lamp displays distinctive character, guaranteeing that no two pieces are alike. Enlighten your space with rustic charm and individuality today.

Individually Handcrafted Rustic Finish Textural Details

Code: 23025

## Description

Specification

| Length: 60cm Colour: Grey   Height: 78cm Material: Ceramic   Width: 60cm Inner Qty: 1   CBM: 0.0800 Outer Qty: 1 |         |        | Barcode:   | 5050140302583 |
|------------------------------------------------------------------------------------------------------------------|---------|--------|------------|---------------|
| Width: 60cm Inner Qty: 1                                                                                         | Length: | 60cm   | Colour:    | Grey          |
|                                                                                                                  | Height: | 78cm   | Material:  | Ceramic       |
| CBM: 0.0800 Outer Qty: 1                                                                                         | Width:  | 60cm   | Inner Qty: | 1             |
|                                                                                                                  | CBM:    | 0.0800 | Outer Qty: | 1             |