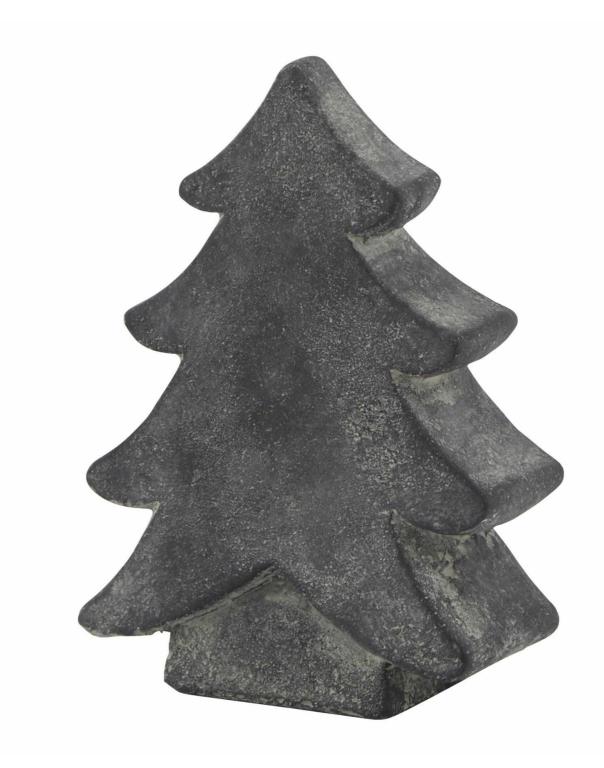

## Amalfi Grey Small Christmas Tree

Grey minimalist tree design perfect for modern spaces. Pairs with hurricane lanterns and metallic accents. Ideal for year-round retail displays.

Neutral finish suits multiple decor styles

Compact size for varied display options

Multi-season merchandising value

Code: 23620 Dimensions: 5L x 12W x 17H

Description

Embrace the serene charm of this petite decorative tree, showcasing a modern interpretation of winter decor in a refined grey finish. The minimalist design offers a fresh take on traditional seasonal ornaments, making it an essential addition to any curated collection. Its understated palette and clean lines make it particularly appealing to style-conscious consumers seeking contemporary holiday accents. This piece coordinates flawlessly with the larger grey hurricane lantern from the same collection, while the silver fluted champagne cooler provides a complementary metallic accent. For added depth, pair with stone-effect penginul statuse or archicoke ornaments to create layered seasonal displays. The neutral grey tone ensures year-round merchandising potential, extending beyond traditional holiday periods. This tree serves as an another piece for window displays and can be merchandised effectively alongside decorative basked intrinked dishes for a cohesive retail presentation. Its appeal spans both traditional and modern retail environments, promising strong sales potential across diverse customer demographics.