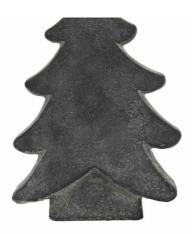

## Amalfi Grey Small Christmas Tree

Grey minimalist tree design perfect for modern spaces. Pairs with hurricane lanterns and metallic accents. Ideal for year-round retail displays.

Neutral finish suits multiple decor styles

Compact size for varied display options

Multi-season merchandising value

Code: 23620 Dimensions: 5L x 12W x 17H

Description

Embrace the serene charm of this petite decorative tree, showcasing a modern interpretation of winter decor in a refined grey finish. The minimalist design offers a fresh take on traditional seasonal ornaments, making it an essential addition to any curated collection. Its understated palette and clean lines make it particularly appealing to style-conscious consumers seeking contemporary holiday accents. This piece coordinates flawlessly with the larger grey hurricane lantern from the same collection, while the silver fluted champagne cooler provides a complementary metallic accent. For added depth, pair with stone-effect penginul statuse or archicoke ornaments to create layered seasonal displays. The neutral grey tone ensures year-round merchandising potential, extending beyond traditional holiday periods. This tree serves as an another piece for window displays and can be merchandised effectively alongside decorative basked intrinked dishes for a cohesive retail presentation. Its appeal spans both traditional and modern retail environments, promising strong sales potential across diverse customer demographics.