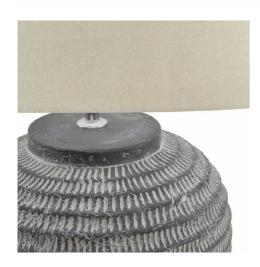

## Amalfi Grey Stone Carved Lamp

Deliberately highlighting imperfections, each lamp displays distinctive character, guaranteeing that no two pieces are alike. Enlighten your space with rustic charm and individuality today.

Individually Handcrafte

Rustic Finish

Textural Details

Code: 22912