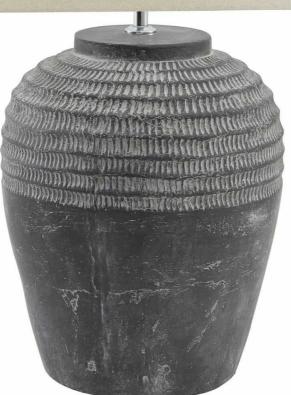

## Amalfi Grey Stone Carved Lamp

Deliberately highlighting imperfections, each lamp displays distinctive character, guaranteeing that no two pieces are alike. Enlighten your space with rustic charm and individuality today.

Individually Handcrafte

Rustic Finish

Textural Details

Code: 22912

## Specification

| Length: 50cm Barcode: 5050140291283   Height: 70cm Colour: Grey, White   Width: 50cm Material: Ceramic   Weight: 6.60kg Inner Qty: 1   CBM: 0.0500 Outer Qty: 1 |         |        |            |               |
|-----------------------------------------------------------------------------------------------------------------------------------------------------------------|---------|--------|------------|---------------|
| Width: 50cm Material: Ceramic   Weight: 6.60kg Inner Qty: 1                                                                                                     | Length: | 50cm   | Barcode:   | 5050140291283 |
| Weight: 6.60kg Inner Qty: 1                                                                                                                                     | Height: | 70cm   | Colour:    | Grey, White   |
|                                                                                                                                                                 | Width:  | 50cm   | Material:  | Ceramic       |
| CBM: 0.0500 Outer Qty: 1                                                                                                                                        | Weight: | 6.60kg | Inner Qty: | 1             |
|                                                                                                                                                                 | CBM:    | 0.0500 | Outer Qty: | 1             |
|                                                                                                                                                                 |         |        |            |               |