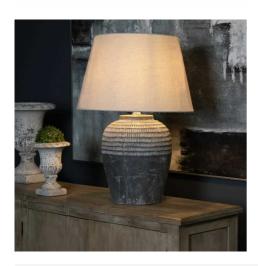

## Amalfi Grey Stone Carved Lamp

Deliberately highlighting imperfections, each lamp displays distinctive character, guaranteeing that no two pieces are alike. Enlighten your space with rustic charm and individuality today.

Individually Handcrafte

Rustic Finish

Textural Details

Code: 22912