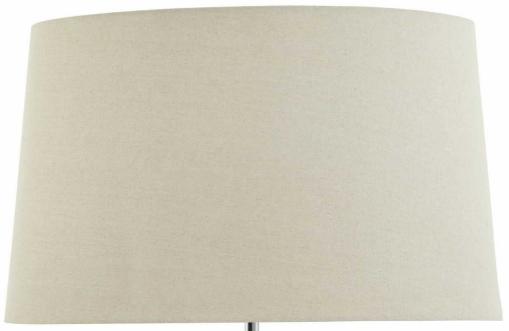

## Amalfi Grey Stone Carved Lamp

Deliberately highlighting imperfections, each lamp displays distinctive character, guaranteeing that no two pieces are alike. Enlighten your space with rustic charm and individuality today.

Individually Handcrafte

Rustic Finish

Textural Details

Code: 22912