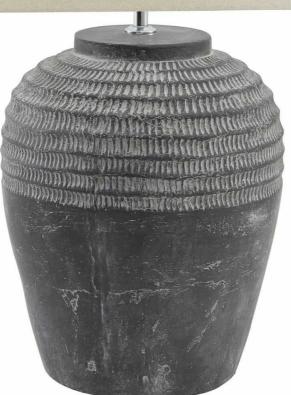

## Amalfi Grey Stone Carved Lamp

Deliberately highlighting imperfections, each lamp displays distinctive character, guaranteeing that no two pieces are alike. Enlighten your space with rustic charm and individuality today.

Individually Handcrafte

Rustic Finish

Textural Details

Code: 22912