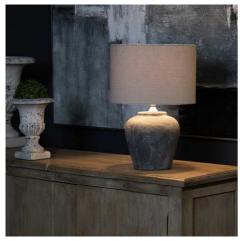

## Amalfi Grey Table Lamp With Linen Shade

Deliberately highlighting imperfections, each lamp displays distinctive character, guaranteeing that no two pieces are alike. Enlighten your space with rustic charm and individuality today.

## Description

The Amalfi Grey Table Lamp, a versatile masterpiece blending rustic charm and contemporary elegance. The distressed grey ceramic base exudes timeless appeal, while the natural linen shade adds a touch of sophistication. Perfect for coastal, farmhouse, or modern interiors, this lamp creates a warm ambiance in living rooms, bedrooms, or studies. Its compact size (H-51cm W:35cm D:35cm) fits seamlessly into various settings. Impress customers with this stylish, high-quality lighting solution that effortlessly enhances any decor style.