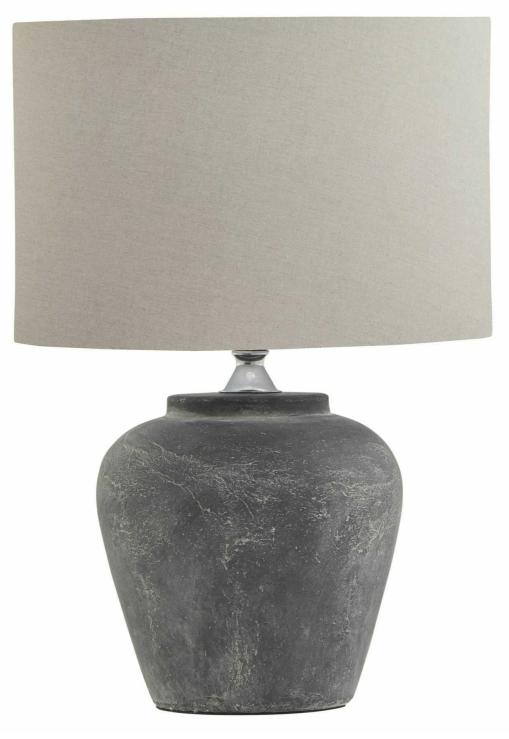

## Amalfi Grey Table Lamp With Linen Shade

Deliberately highlighting imperfections, each lamp displays distinctive character, guaranteeing that no two pieces are alike. Enlighten your space with rustic charm and individuality today.

## Description

The Amalfi Grey Table Lamp, a versatile masterpiece blending rustic charm and contemporary elegance. The distressed grey ceramic base exudes timeless appeal, while the natural linen shade adds a touch of sophistication. Perfect for coastal, farmhouse, or modern interiors, this lamp creates a warm ambiance in living rooms, bedrooms, or studies. Its compact size (H-51cm W:35cm D:35cm) fits seamlessly into various settings. Impress customers with this stylish, high-quality lighting solution that effortlessly enhances any decor style.