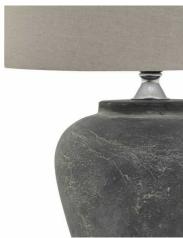

## Description

The Amalfi Grey Table Lamp, a versatile masterpiece blending rustic charm and contemporary elegance. The distressed grey ceramic base exudes timeless appeal, while the natural linen shade adds a touch of sophistication. Perfect for coastal, farmhouse, or modern interiors, this lamp creates a warm ambiance in living rooms, bedrooms, or studies. Its compact size (H-51cm W:35cm D:35cm) fits seamlessly into various settings. Impress customers with this stylish, high-quality lighting solution that effortlessly enhances any decor style.