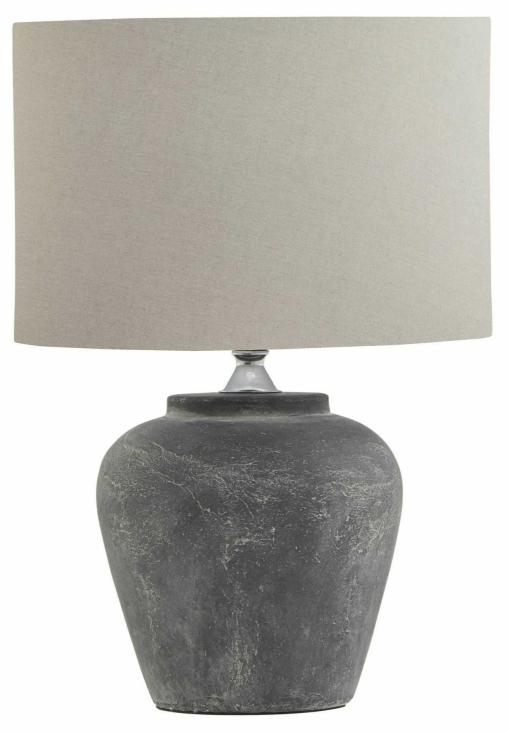

## Amalfi Grey Table Lamp With Linen Shade

Deliberately highlighting imperfections, each lamp displays distinctive character, guaranteeing that no two pieces are alike. Enlighten your space with rustic charm and individuality today.

## Description

This is the Amalfi Grey Table Lamp With Linen Shade, designed to effortlessly blend into various interior styles, the Amalfi Grey Lamp features a timeless silhouette with a slender base, exuding elegance and charm. Its neutral linen shade complements the muted tones of the base, casting a soft, inviting glow when illuminated.