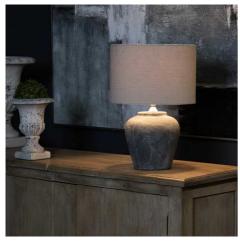

## Amalfi Grey Table Lamp With Linen Shade

Deliberately highlighting imperfections, each lamp displays distinctive character, guaranteeing that no two pieces are alike. Enlighten your space with rustic charm and individuality today.

## Description

This is the Amalfi Grey Table Lamp With Linen Shade, designed to effortlessly blend into various interior styles, the Amalfi Grey Lamp features a timeless silhouette with a slender base, exuding elegance and charm. Its neutral linen shade complements the muted tones of the base, casting a soft, inviting glow when illuminated.