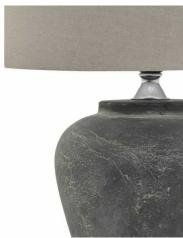

## Amalfi Grey Table Lamp With Linen Shade

Deliberately highlighting imperfections, each lamp displays distinctive character, guaranteeing that no two pieces are alike. Enlighten your space with rustic charm and individuality today.

## Description

This is the Amalfi Grey Table Lamp With Linen Shade, designed to effortlessly blend into various interior styles, the Amalfi Grey Lamp features a timeless silhouette with a slender base, exuding elegance and charm. Its neutral linen shade complements the muted tones of the base, casting a soft, inviting glow when illuminated.