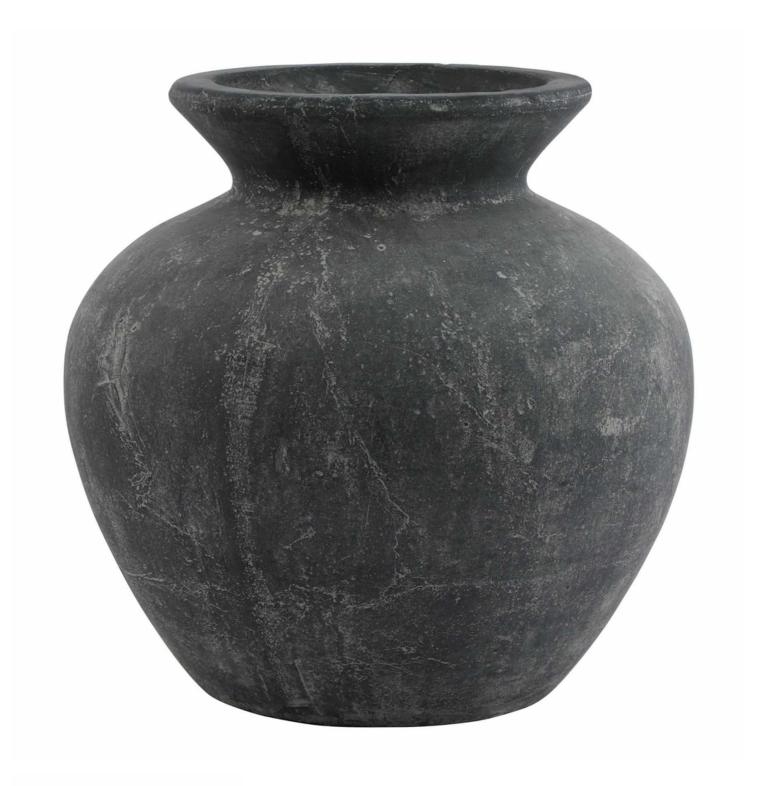

## Amalfi Grey Vase

Refined grey vessel perfect for modern spaces. Pairs beautifully with artificial botanicals and collection pieces. Essential addition to any curated home accessory range.

Durable matte finish resists mark

## Description

Crafted in a distinctive grey finish, this contemporary vase represents the perfect fusion of modern design and practical functionality. The understated matte surface treatment creates an appealing facilite quality while complementing both minimalist and traditional interior styles. Its generous proportions and balanced symmetry make it an ideal vessel for displaying artificial flower arrangements, with special consideration given to accommodating faux inclinates through its thoughful design. The piece seamlessly coordinates with other terms from the Amalfi collection, including the complementary grey water pot, column candle holder, and jar-shaped planter, allowing for cohesive styling throughout your space. For an artifulty curated display, consider pairing with the Watercotour Fem Duo artwork in washed wood frame or the Darcy Antique White Vase for a layered, tonal arrangement. Perfect for both residential and commercial settings, this vessel offers retailers a high-demand product that appeals to customers seeking refined home accessories with enduring appeals. The vase's proportions and finish particularly suit contemporary artificial greenery and dried botanical displays, making it a reliable choice for interior designers and style-conscious consumers alike.