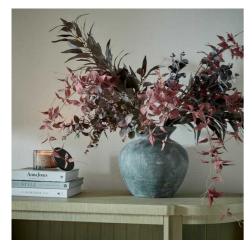

## Amalfi Grey Vase

Refined grey vessel perfect for modern spaces. Pairs beautifully with artificial botanicals and collection pieces. Essential addition to any curated home accessory range.

Durable matte finish resists mark

## Description

Crafted in a distinctive grey finish, this contemporary vase represents the perfect fusion of modern design and practical functionality. The understated matte surface treatment creates an appealing facilite quality while complementing both minimalist and traditional interior styles. Its generous proportions and balanced symmetry make it an ideal vessel for displaying artificial flower arrangements, with special consideration given to accommodating faux inclinates through its thoughful design. The piece seamlessly coordinates with other terms from the Amalfi collection, including the complementary grey water pot, column candle holder, and jar-shaped planter, allowing for cohesive styling throughout your space. For an artifulty curated display, consider pairing with the Watercotour Fem Duo artwork in washed wood frame or the Darcy Antique White Vase for a layered, tonal arrangement. Perfect for both residential and commercial settings, this vessel offers retailers a high-demand product that appeals to customers seeking refined home accessories with enduring appeals. The vase's proportions and finish particularly suit contemporary artificial greenery and dried botanical displays, making it a reliable choice for interior designers and style-conscious consumers alike.