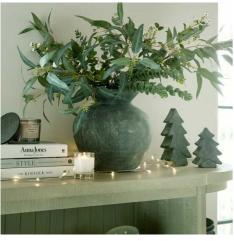

## Amalfi Grey Vase

Refined grey vessel perfect for modern spaces. Pairs beautifully with artificial botanicals and collection pieces. Essential addition to any curated home accessory range.

Durable matte finish resists mark

## Description

Crafted in a distinctive grey finish, this contemporary vase represents the perfect fusion of modern design and practical functionality. The understated matte surface treatment creates an appealing facilite quality while complementing both minimalist and traditional interior styles. Its generous proportions and balanced symmetry make it an ideal vessel for displaying artificial flower arrangements, with special consideration given to accommodating faux inclinates through its thoughful design. The piece seamlessly coordinates with other terms from the Amalfi collection, including the complementary grey water pot, column candle holder, and jar-shaped planter, allowing for cohesive styling throughout your space. For an artifulty curated display, consider pairing with the Watercotour Fem Duo artwork in washed wood frame or the Darcy Antique White Vase for a layered, tonal arrangement. Perfect for both residential and commercial settings, this vessel offers retailers a high-demand product that appeals to customers seeking refined home accessories with enduring appeals. The vase's proportions and finish particularly suit contemporary artificial greenery and dried botanical displays, making it a reliable choice for interior designers and style-conscious consumers alike.