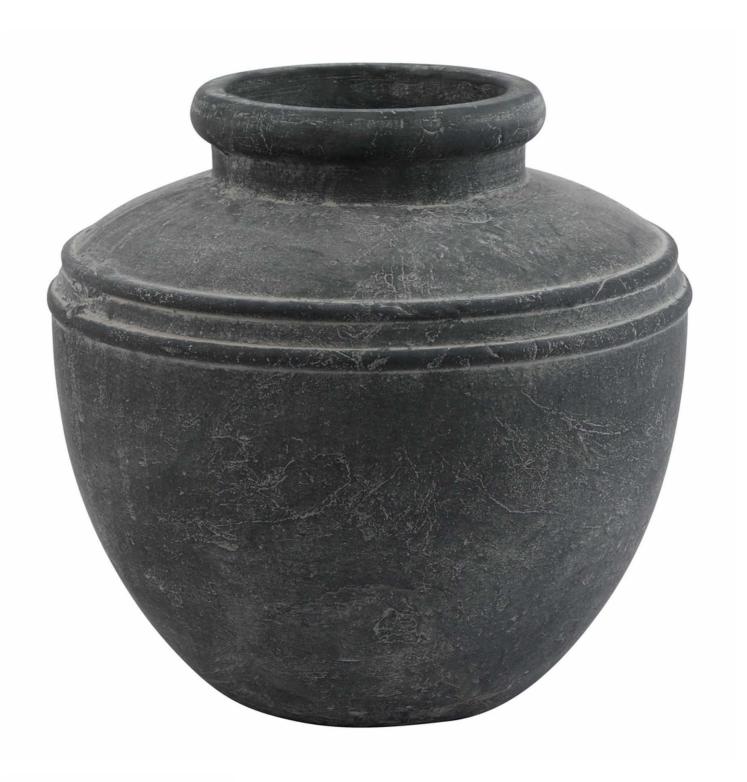

## Amalfi Grey Water Pot

Exuding Mediterranean authenticity, this weathered grey Amalfi water pot brings timeless character to any space. The robust ceramic form features classic ribbed detailing and an elegant wide neck, perfect for both indoor and outdoor styling. Pair with natural materials and dried botanicals.

Timeless design

Handcrafted

Versatile styling

Code: 23288 Dimensions: 31L x 31W x 29H

Description

This striking Amalfi water pot brings timeless Mediterranean charm to any space. Crafted in a sophisticated weathered grey finish, its robust ceramic form features classic ribbed detailing and an elegant wide neck design that adds architectural interest. The substantial proportions and artisanal quality make it an ideal statement piece for both indoor and outdoor styling. Perfect as a standalone decorative element or grouped with varying heights of unsan advessels, this versatile pot complements both contemporary and rustic interior schemes. Its neutral colorway pairs beautifully with natural metalities wood and stone, while the textural surface creates engaging visual contrast against sleek modern furnishings. Suited to retail displays featuring dried botanicars or as part of crustaded vignettes, this piece appeals to customers seeking authentic Mediterranean style. The durable construction and weather-resistant finish ensure it maintains its character whether placed in a conservatory, on a covered porch, or as part of a ophisticated indoor arrangement. Colorier merchandishing alongside textured throws, earthernware, and artisanal accessories to create an inviting European-inspired collection that will resonate with design-conscious consumers.