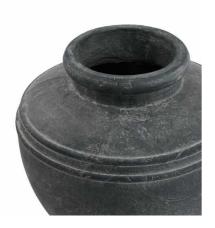

## Amalfi Grey Water Pot

Exuding Mediterranean authenticity, this weathered grey Amalfi water pot brings timeless character to any space. The robust ceramic form features classic ribbed detailing and an elegant wide neck, perfect for both indoor and outdoor styling. Pair with natural materials and dried botanicals.

Timeless design

Handcrafted

Versatile styling

Code: 23288 Dimensions: 31L x 31W x 29H

Description

This striking Amalfi water pot brings timeless Mediterranean charm to any space. Crafted in a sophisticated weathered grey finish, its robust ceramic form features classic ribbed detailing and an elegant wide neck design that adds architectural interest. The substantial proportions and artisanal quality make it an ideal statement piece for both indoor and outdoor styling. Perfect as a standalone decorative element or grouped with varying heights of unsan advessels, this versatile pot complements both contemporary and rustic interior schemes. Its neutral colorway pairs beautifully with natural metalities wood and stone, while the textural surface creates engaging visual contrast against sleek modern furnishings. Suited to retail displays featuring dried botanicars or as part of crustaded vignettes, this piece appeals to customers seeking authentic Mediterranean style. The durable construction and weather-resistant finish ensure it maintains its character whether placed in a conservatory, on a covered porch, or as part of a ophisticated indoor arrangement. Colorier merchandishing alongside textured throws, earthernware, and artisanal accessories to create an inviting European-inspired collection that will resonate with design-conscious consumers.