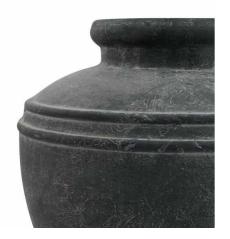

## Amalfi Grey Water Pot

Exuding Mediterranean authenticity, this weathered grey Amalfi water pot brings timeless character to any space. The robust ceramic form features classic ribbed detailing and an elegant wide neck, perfect for both indoor and outdoor styling. Pair with natural materials and dried botanicals.

Timeless design

Handcrafted

Versatile styling

Code: 23288 Dimensions: 31L x 31W x 29H

Description

This striking Amalfi water pot brings timeless Mediterranean charm to any space. Crafted in a sophisticated weathered grey finish, its robust ceramic form features classic ribbed detailing and an elegant wide neck design that adds architectural interest. The substantial proportions and artisanal quality make it an ideal statement piece for both indoor and outdoor styling. Perfect as a standalone decorative element or grouped with varying heights of unsan advessels, this versatile pot complements both contemporary and rustic interior schemes. Its neutral colorway pairs beautifully with natural metalities wood and stone, while the textural surface creates engaging visual contrast against sleek modern furnishings. Suited to retail displays featuring dried botanicars or as part of crustaded vignettes, this piece appeals to customers seeking authentic Mediterranean style. The durable construction and weather-resistant finish ensure it maintains its character whether placed in a conservatory, on a covered porch, or as part of a ophisticated indoor arrangement. Colorier merchandishing alongside textured throws, earthernware, and artisanal accessories to create an inviting European-inspired collection that will resonate with design-conscious consumers.