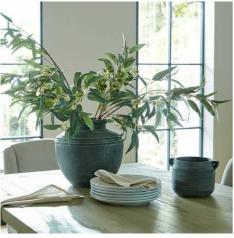

## Amalfi Grey Water Pot

Exuding Mediterranean authenticity, this weathered grey Amalfi water pot brings timeless character to any space. The robust ceramic form features classic ribbed detailing and an elegant wide neck, perfect for both indoor and outdoor styling. Pair with natural materials and dried botanicals.

Timeless design

Handcrafted

Versatile styling

Code: 23288 Dimensions: 31L x 31W x 29H

Description

This striking Amalfi water pot brings timeless Mediterranean charm to any space. Crafted in a sophisticated weathered grey finish, its robust ceramic form features classic ribbed detailing and an elegant wide neck design that adds architectural interest. The substantial proportions and artisanal quality make it an ideal statement piece for both indoor and outdoor styling. Perfect as a standalone decorative element or grouped with varying heights of unsan advessels, this versatile pot complements both contemporary and rustic interior schemes. Its neutral colorway pairs beautifully with natural metalities wood and stone, while the textural surface creates engaging visual contrast against sleek modern furnishings. Suited to retail displays featuring dried botanicars or as part of crustaded vignettes, this piece appeals to customers seeking authentic Mediterranean style. The durable construction and weather-resistant finish ensure it maintains its character whether placed in a conservatory, on a covered porch, or as part of a ophisticated indoor arrangement. Colorier merchandishing alongside textured throws, earthernware, and artisanal accessories to create an inviting European-inspired collection that will resonate with design-conscious consumers.