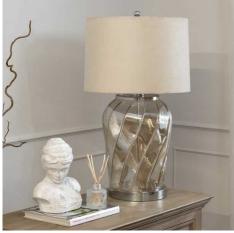

## Ambassador Metallic Glass Lamp With Velvet Shade

Add some quiet luxury to your home with this sumptuous champagne toned table lamp. Its iridescent glass base is a beauty to behold and makes it a showstopper in any space.

Handcrafted iridescent glass base

Matching cream velvet shade included
Generously proportioned and impactful

## Description

This is the Ambassador Metallic Glass Lamp With Velvet Shade. An impressively proportioned table lamp with a luxe finish. From its ball topped cream velvet shade to its indescent glass base, this lamp has a subtle glamour about it that will make it a stand out piece in any room. Quiet luxury at its finest.