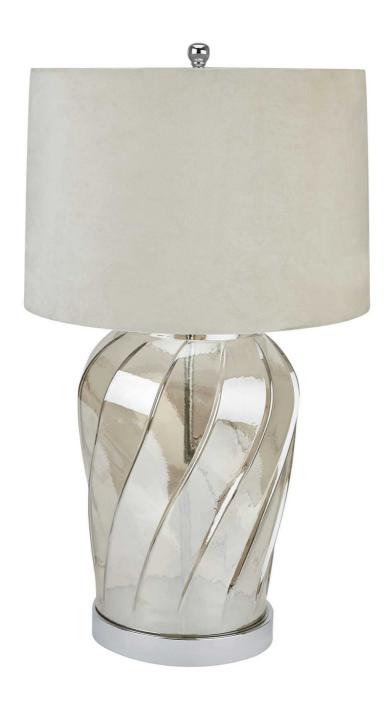

## Ambassador Metallic Glass Lamp With Velvet Shade

Add some quiet luxury to your home with this sumptuous champagne toned table lamp. Its iridescent glass base is a beauty to behold and makes it a showstopper in any space.

## Description

This is the Ambassador Metallic Glass Lamp With Velvet Shade. An impressively proportioned table lamp with a luxe finish. From its ball topped cream velvet shade to its indescent glass base, this lamp has a subtle glamour about it that will make it a stand out piece in any room. Quiet luxury at its finest.

Handcrafted iridescent glass base

Matching cream velvet shade included
Generously proportioned and impactful