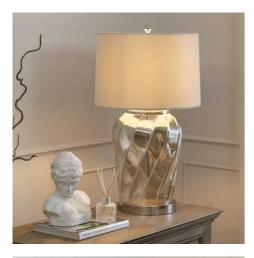

## Ambassador Metallic Glass Lamp With Velvet Shade

Add some quiet luxury to your home with this sumptuous champagne toned table lamp. Its iridescent glass base is a beauty to behold and makes it a showstopper in any space.

Handcrafted iridescent glass base

Matching cream velvet shade included
Generously proportioned and impactful

## Description

This is the Ambassador Metallic Glass Lamp With Velvet Shade. An impressively proportioned table lamp with a luxe finish. From its ball topped cream velvet shade to its indescent glass base, this lamp has a subtle glamour about it that will make it a stand out piece in any room. Quiet luxury at its finest.