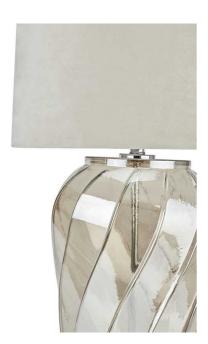

## Ambassador Metallic Glass Lamp With Velvet Shade

Add some quiet luxury to your home with this sumptuous champagne toned table lamp. Its iridescent glass base is a beauty to behold and makes it a showstopper in any space.

## Description

This is the Ambassador Metallic Glass Lamp With Velvet Shade. An impressively proportioned table lamp with a luxe finish. From its ball topped cream velvet shade to its indescent glass base, this lamp has a subtle glamour about it that will make it a stand out piece in any room. Quiet luxury at its finest.

Handcrafted iridescent glass base

Matching cream velvet shade included
Generously proportioned and impactful