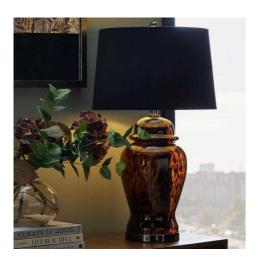

## Amber Dapple Acanthus Lamp

Dual colour glassware (amber and black) beautifully hand painted with a 'dappled' effect that is unique and highly sought after.

Stylish and visually interesting shape

Matching black velvet shade included

Hand painted 'dappled' glass

Code: 22792 Dimensions: 44L x 44W x 76H

Description

This is the Amber Dapple Acanthus Lamp. Dual colour glass table lamp (amber and black) beautifully hand painted with a unique and highly sought after 'dappled' effect pairs beautifully with a matching black velvet shade. Give your home a stylish and visually interesting update with this on-trend table lamp.