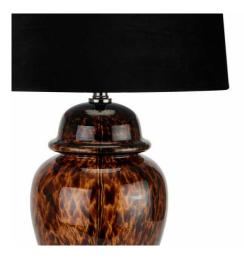

## Amber Dapple Acanthus Lamp

Dual colour glassware (amber and black) beautifully hand painted with a 'dappled' effect that is unique and highly sought after.

Stylish and visually interesting shape

Matching black velvet shade included

Hand painted 'dappled' glass

Code: 22792 Dimensions: 44L x 44W x 76H

Description

This is the Amber Dapple Acanthus Lamp. Dual colour glass table lamp (amber and black) beautifully hand painted with a unique and highly sought after 'dappled' effect pairs beautifully with a matching black velvet shade. Give your home a stylish and visually interesting update with this on-trend table lamp.