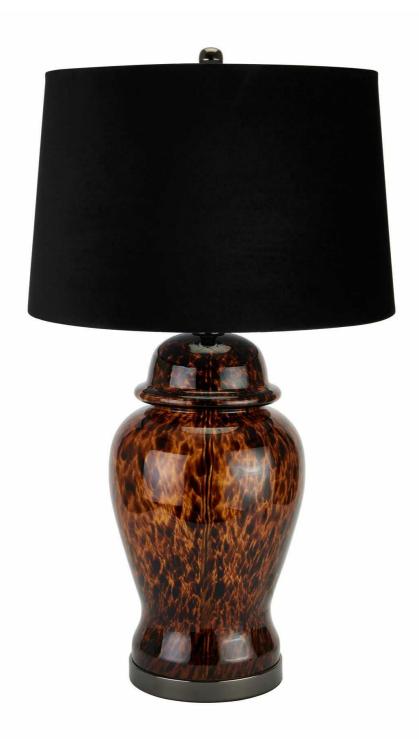

## Amber Dapple Acanthus Lamp

Dual colour glassware (amber and black) beautifully hand painted with a 'dappled' effect that is unique and highly sought after.

Stylish and visually interesting shape

Matching black velvet shade included

Hand painted 'dappled' glass

Code: 22792 Dimensions: 44L x 44W x 76H

Description

This is the Amber Dapple Acanthus Lamp. Dual colour glass table lamp (amber and black) beautifully hand painted with a unique and highly sought after 'dappled' effect pairs beautifully with a matching black velvet shade. Give your home a stylish and visually interesting update with this on-trend table lamp.