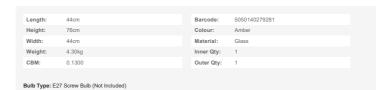

## Amber Dapple Acanthus Lamp

Dual colour glassware (amber and black) beautifully hand painted with a 'dappled' effect that is unique and highly sought after.

Stylish and visually interesting shape

Matching black velvet shade included

Hand painted 'dappled' glass

Code: 22792 Dimensions: 44L x 44W x 76H

Description

This is the Amber Dapple Acanthus Lamp. Dual colour glass table lamp (amber and black) beautifully hand painted with a unique and highly sought after 'dappled' effect pairs beautifully with a matching black velvet shade. Give your home a stylish and visually interesting update with this on-trend table lamp.

## Specification



© 2024 Hill Interiors All Right Reserved