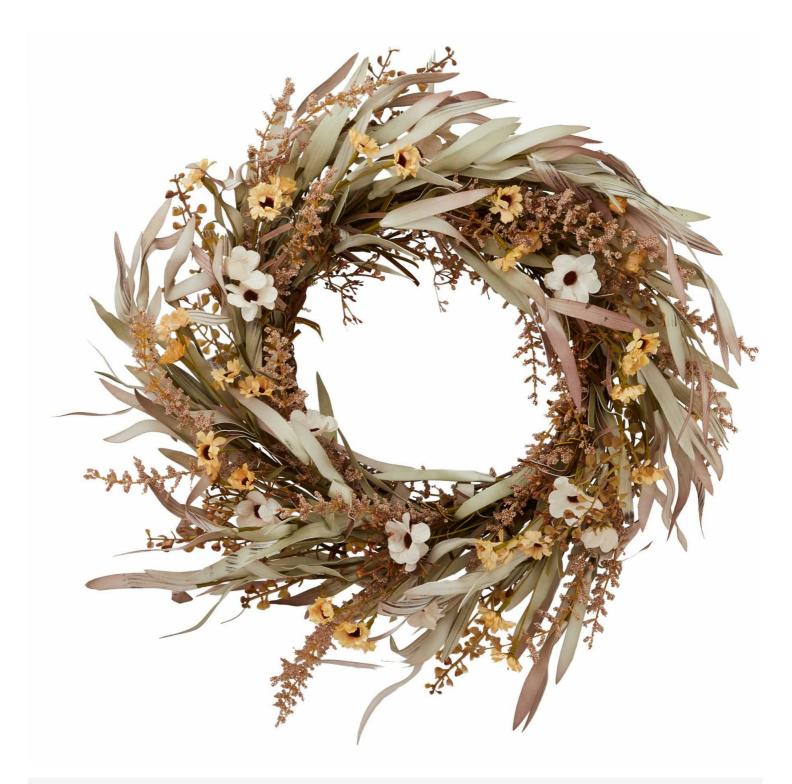

## Amelie Wreath

This garden-inspired wreath features dimensional blooms and realistic stems. Perfect for year-round display and retail appeal. Pairs ideally with mirrors and ceramic vases.

Year-round décor piece Multi-dimensional design Wide range of coordinating options

Code: 23074 Dimensions: 0L x 0W x 55H

Description

A delightful fusion of seasonal blooms adorns this beautiful wreath, bringing the freshness of an English garden into your space. The carefully arranged stems create a lush, dimensional design that catches light and casts gentle shadows, making it an ideal focal point for any retail display. This wreath pairs wonderfully with the Regola Matt White Caranic Vase for a clean, modern aeathcic, while the Tiber Large Matt White Caranic Vase of for a statement-making alternative for larger spaces. For an enchanting lighting arrangement, consider displaying alongside the Darcy Antique White Table Lamp with its refined linen shade, or the distinctive Pella Table Lamp. The wreath's neutral patient and thoughtful composition complement both the Washed Wood Round Framed Mirror and Black Wood Round Framed Mirror, creating opportunities for stunning wall arrangements that will appeal to design-conscious customers. Perfect for bouliques and home decor retailers seeking to offer their clientele enduring style with contemporary appeal.