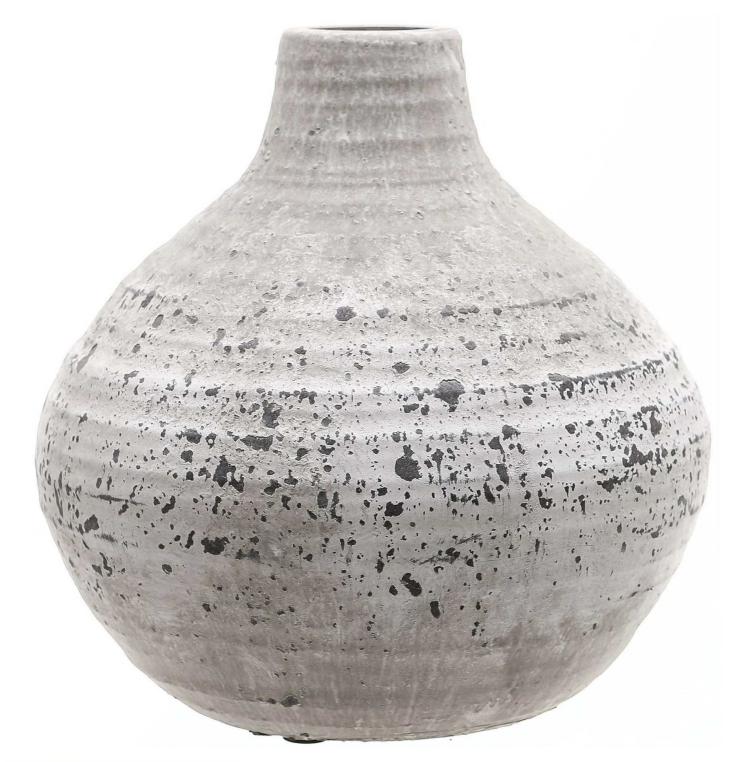

## Amphora Stone Ceramic Vase

This slim necked vase in desirable mottled stone effect finish is the perfect piece for creating contemporary, minimalist faux floral arrangements.

Characterful stone finish Slim neck for Matching items available

Code: 22269 Dimensions: 29L x 29W x 29H

Description

This is the Amphora Stone Ceramic Vase. This slim necked vase in desirable, distressed stone effect finish is the perfect piece for creating contemporary, minimalist faux floral arrangements.

Specification

| Height: 29cm Colour: Stone   Width: 29cm Material: Ceramic   Weight: 2.80kg Inner Qty: 1   CBM: 0.0600 Outer Qty: 2 | Length: | 29cm   | Barcode:   | 5050140226988 |
|---------------------------------------------------------------------------------------------------------------------|---------|--------|------------|---------------|
| Weight: 2.80kg Inner Qty: 1                                                                                         | Height: | 29cm   | Colour:    | Stone         |
|                                                                                                                     | Width:  | 29cm   | Material:  | Ceramic       |
| CBM: 0.0600 Outer Qty: 2                                                                                            | Weight: | 2.80kg | Inner Qty: | 1             |
|                                                                                                                     | CBM:    | 0.0600 | Outer Qty: | 2             |