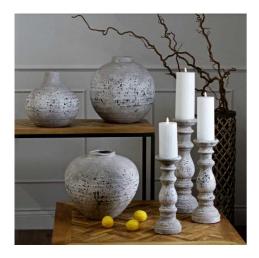

## Amphora Stone Ceramic Vase

This slim necked vase in desirable mottled stone effect finish is the perfect piece for creating contemporary, minimalist faux floral arrangements.

Characterful stone finish Slim neck for Matching items available