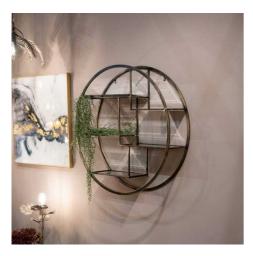

## Antique Brass Large Multi Shelf

Stylish multi shelf in brass finish Handcrafted

Code: 20436 Dimensions: 22L x 92W x 92H

Description

This Antique Brass Large Multi Shelf is a stylish wall storage and display piece... Ideal for displaying home decor or plants. Its antique brass frame and mirrored shelves would suit both contemporary and vintage-inspired interiors. With four shelves for displaying and storage it adds practicality as well as style. This shelving unit comes with two wall mounting holes attached, ready to hang.