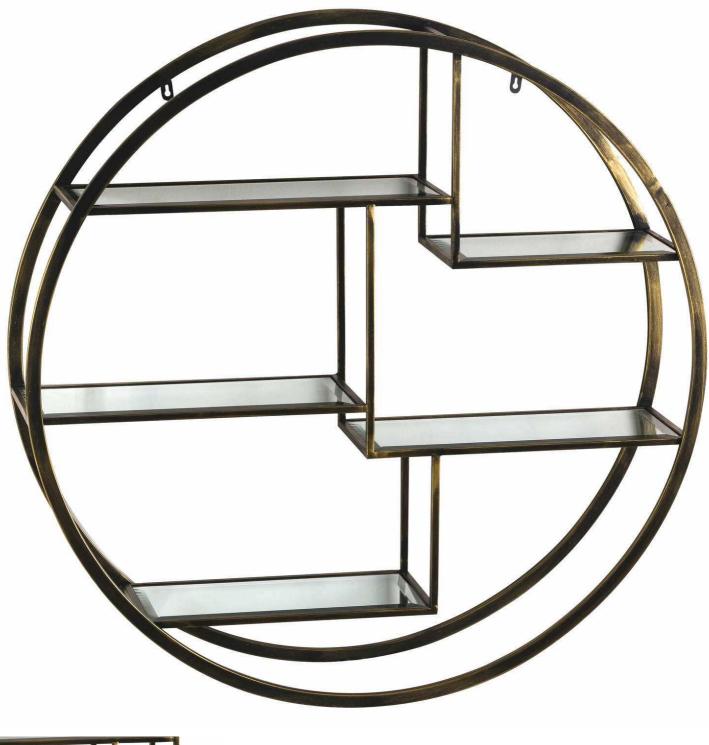

## Antique Brass Large Multi Shelf

Stylish multi shelf in brass finish Handcrafted

Code: 20436 Dimensions: 22L x 92W x 92H

Description

This Antique Brass Large Multi Shelf is a stylish wall storage and display piece... Ideal for displaying home decor or plants. Its antique brass frame and mirrored shelves would suit both contemporary and vintage-inspired interiors. With four shelves for displaying and storage it adds practicality as well as style. This shelving unit comes with two wall mounting holes attached, ready to hang.