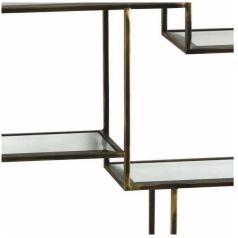

## Antique Brass Large Multi Shelf

Stylish multi shelf in brass finish Handcrafted

Code: 20436 Dimensions: 22L x 92W x 92H

Description

This Antique Brass Large Multi Shelf is a stylish wall storage and display piece... Ideal for displaying home decor or plants. Its antique brass frame and mirrored shelves would suit both contemporary and vintage-inspired interiors. With four shelves for displaying and storage it adds practicality as well as style. This shelving unit comes with two wall mounting holes attached, ready to hang.