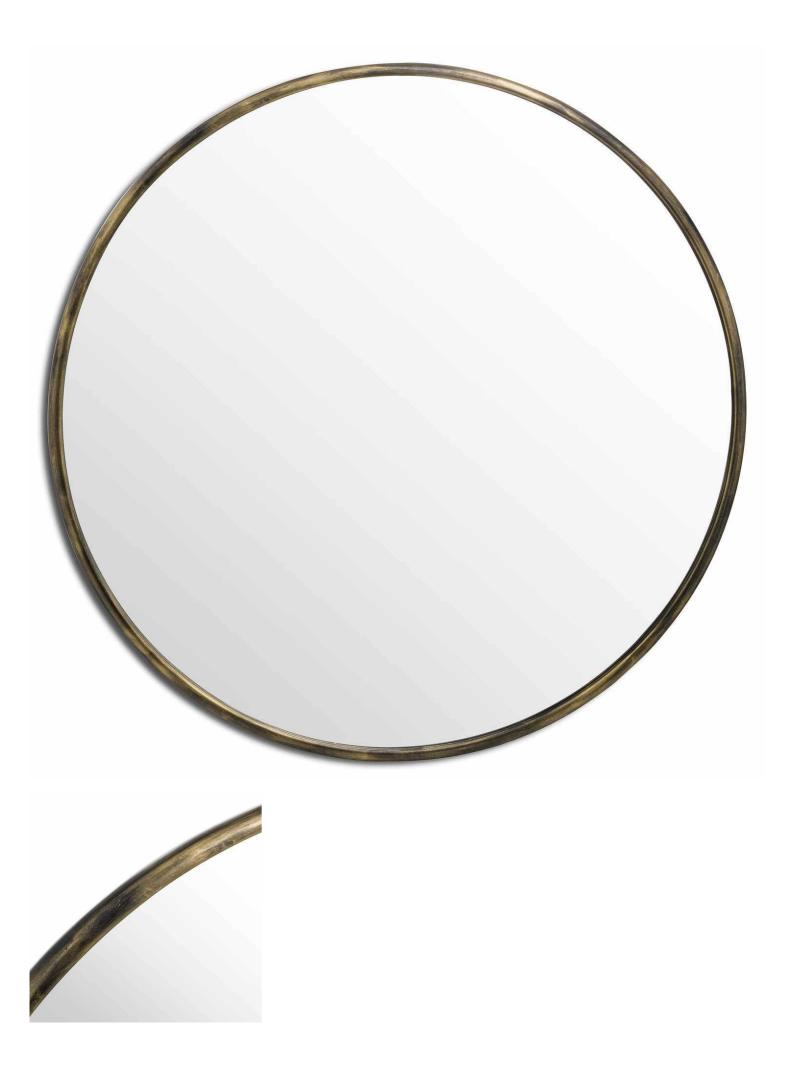

## Antique Brass Large Narrow Edged Mirror

Code: 20432 Dimensions: 2L x 120W x 120H

Description

## Specification

| Length: 2cm Barcode: 5050140043288   Height: 120cm Colour: Brass   Width: 120cm Material: Glass, Metal   Weight: 15.5kg Inner Cty: 1   CBM: 0.1100 Outer Cty: 1 |         |        |            |               |  |
|-----------------------------------------------------------------------------------------------------------------------------------------------------------------|---------|--------|------------|---------------|--|
| Width: 120cm Material: Glass, Metal   Weight: 15.5kg Inner Qty: 1                                                                                               | Length: | 2cm    | Barcode:   | 5050140043288 |  |
| Weight: 15.5kg Inner Qty: 1                                                                                                                                     | Height: | 120cm  | Colour:    | Brass         |  |
|                                                                                                                                                                 | Width:  | 120cm  | Material:  | Glass, Metal  |  |
| <b>CBM:</b> 0.1100 <b>Outer Qty:</b> 1                                                                                                                          | Weight: | 15.5kg | Inner Qty: | 1             |  |
|                                                                                                                                                                 | CBM:    | 0.1100 | Outer Qty: | 1             |  |