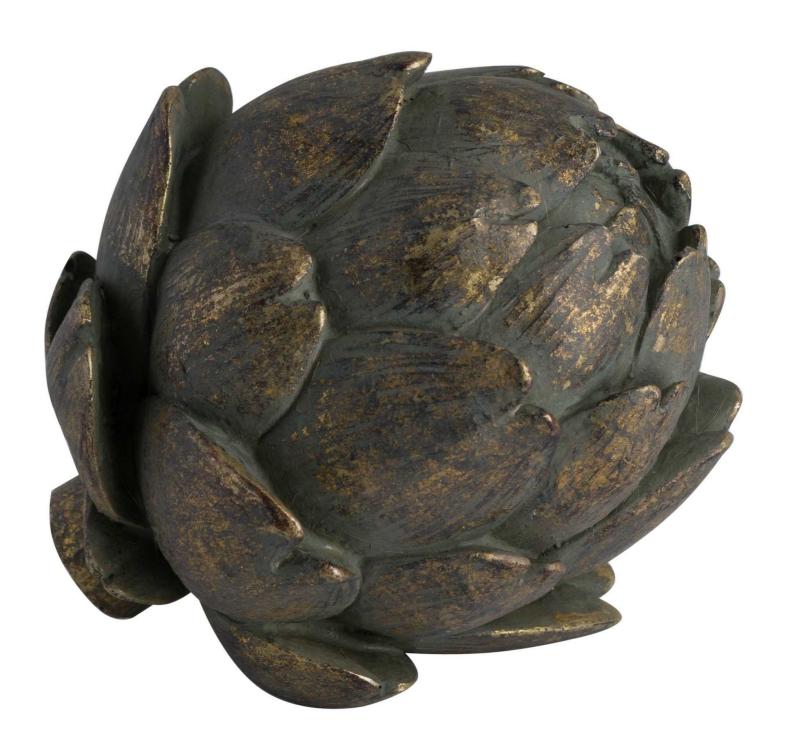

## Antique Bronze Artichoke

This exquisite Large bronze artichoke sculpture combines timeless elegance with versatile styling potential. Its rich antique patina and intricate layered petals create an eye-catching focal point in any room. Perfect as a sophisticated accent piece for both classic and contemporary interiors.

Decoration inspired by nature

Handcrafted

A classic addition to any room

Code: 19839 Dimensions: 10L x 10W x 10H

Description

Masterfully crafted, this bronze artichoke sculpture brings timeless botanical elegance to any interior space. Each delicately layered petal showcases a rich, antiqued patina that catches the light beautifully, creating subtle dimension and depth. At once both classical and contemporary, this versatile piece works brilliantly as a table centerpiece, shelf accent, or as part of a curated vignetie. Perfect for both traditional country homes and modern rustic settings, its organic form pairs exceptionally well with natural materials like weathered wood, raw linens, and hammered metals. Consider displaying alongside vintage inclinacing brins, eartherware vessels, or clustering with smaller decorative orbs for maximum impact. Trade buyers will appreciate its year-round appeal and ability to complement multiple design styles - from Mediterranean-inspired spaces to industrial chic interiors. The substantial size and quality finish justify its position as a premium decorative accent that will resonate with discerning customers seeking distinctive, artisanal pieces for their homes. Create an striking tablescape by combining this artichoke with brass candiesticks of varying heights, sage green foliage, and textured ceramics for an sophisticated yet organic dining room focal point.