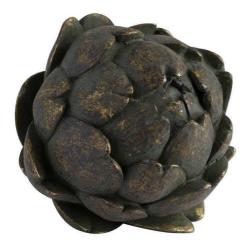

## Antique Bronze Artichoke

This exquisite Large bronze artichoke sculpture combines timeless elegance with versatile styling potential. Its rich antique patina and intricate layered petals create an eye-catching focal point in any room. Perfect as a sophisticated accent piece for both classic and contemporary interiors.

Decoration inspired by nature

Handcrafted

A classic addition to any room

Code: 19839 Dimensions: 10L x 10W x 10H

Description

Masterfully crafted, this bronze artichoke sculpture brings timeless botanical elegance to any interior space. Each delicately layered petal showcases a rich, antiqued patina that catches the light beautifully, creating subtle dimension and depth. At once both classical and contemporary, this versatile piece works brilliantly as a table centerpiece, shelf accent, or as part of a curated vignetie. Perfect for both traditional country homes and modern rustic settings, its organic form pairs exceptionally well with natural materials like weathered wood, raw linens, and hammered metals. Consider displaying alongside vintage inclinacing brins, eartherware vessels, or clustering with smaller decorative orbs for maximum impact. Trade buyers will appreciate its year-round appeal and ability to complement multiple design styles - from Mediterranean-inspired spaces to industrial chic interiors. The substantial size and quality finish justify its position as a premium decorative accent that will resonate with discerning customers seeking distinctive, artisanal pieces for their homes. Create an striking tablescape by combining this artichoke with brass candiesticks of varying heights, sage green foliage, and textured ceramics for an sophisticated yet organic dining room focal point.