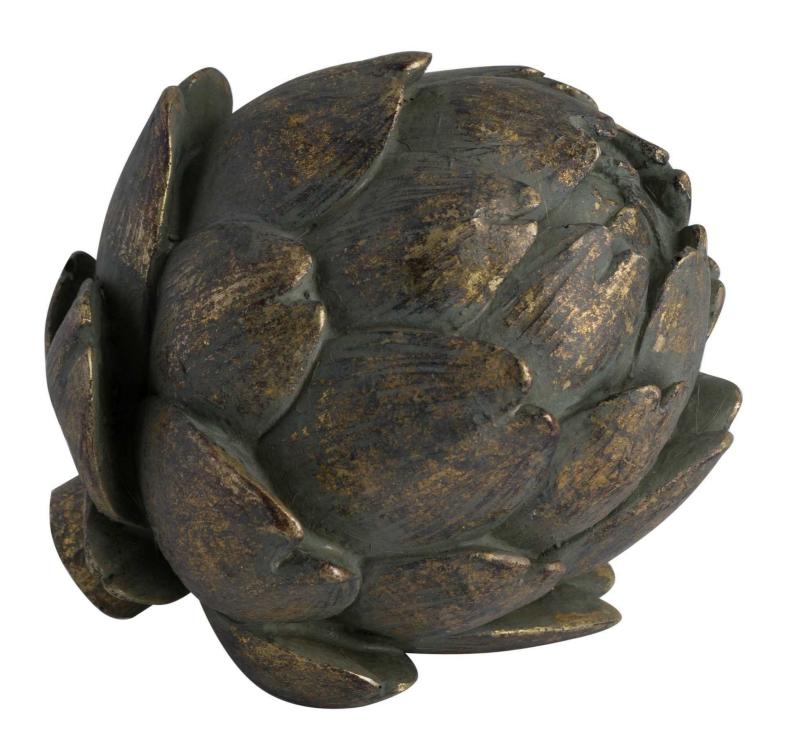

## Antique Bronze Artichoke

Decoration inspired by nature Handcrafted

A classic addition to any room

Code: 19839 Dimensions: 10L x 10W x 10H

Description

This is the Antique Bronze Artichoke, this quirky accessory gives a realistic reflection of an artichoke with its delicate detailing. It has been finished in antique bronze giving it an on trend and stylish look, it would look great teamed with its larger version (19838) and used as a decorative ornament.