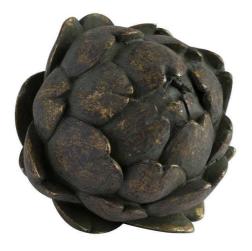

## Antique Bronze Artichoke

Decoration inspired by nature Handcrafted

A classic addition to any room

Code: 19839 Dimensions: 10L x 10W x 10H

Description

This is the Antique Bronze Artichoke, this quirky accessory gives a realistic reflection of an artichoke with its delicate detailing. It has been finished in antique bronze giving it an on trend and stylish look, it would look great teamed with its larger version (19838) and used as a decorative ornament.