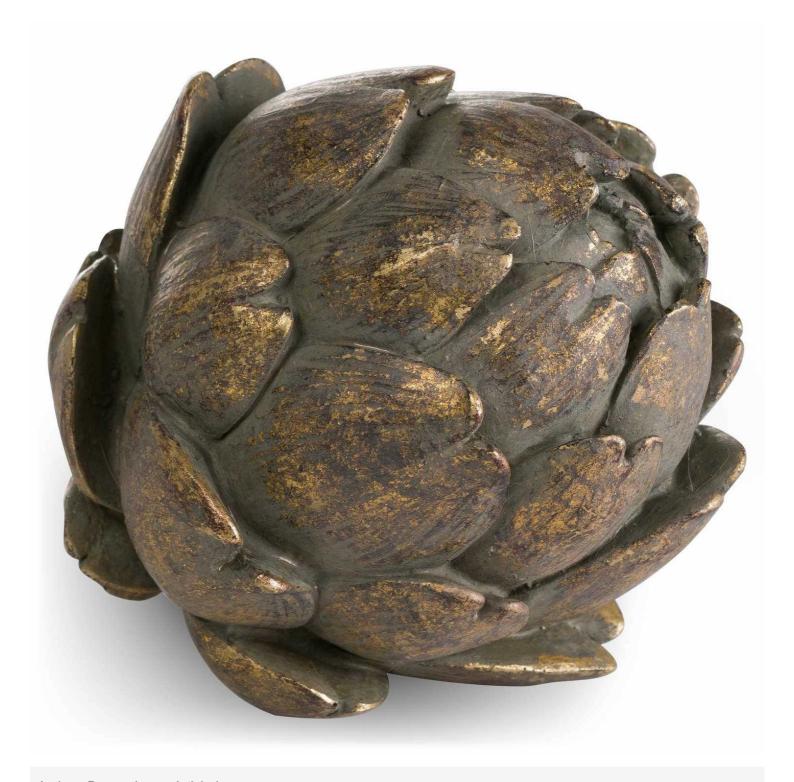

## Antique Bronze Large Artichoke

Decoration inspired by nature

Handcrafted

A classic addition to any room

Code: 19838

Description

is is the Antique Bronze Large Artichoke, this quirky acccessory gives a realistic reflection of an artichoke with its delicate detailing. It has been finished in antique onze giving it an on trend and stylish look, it would look great teamed with its smaller version (19839) and used as a decorative ornament.