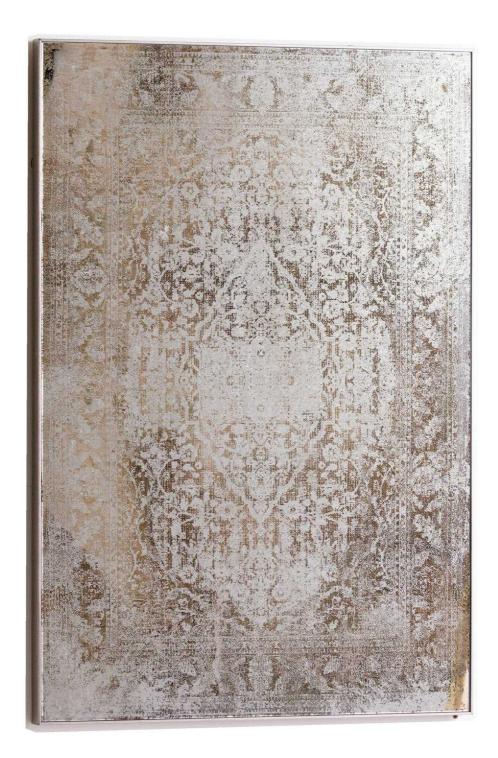

## Antique Etched foxed Wall Art Mirror

Handcrafted

Code: 20854 Dimensions: 3L x 62W x 92H

Description

This is the Antique Etched Wall Art Mirror. Picking up on the trend for distressed/foxed mirror, this item will appeal to those with a taste for vintage interiors and keeping up with all the latest interiors transfer also fare a profession of a page 1.0 to 1.0