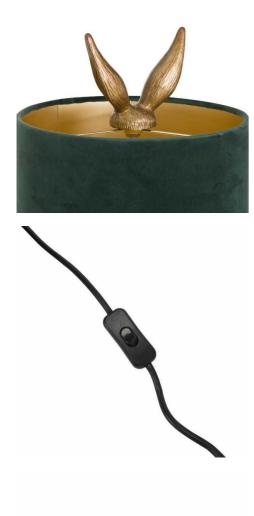

## Antique Gold Hare Table Lamp With Green Velvet Shade

A tempting addition for customers looking to curate an eclectic mix of stylish curiosities throughout their home.

Handcrafted

Eclectic decor piece Rich, green velvet shade with gold interior

Bulb Type: E27 Screw Bulb (Not Included) Assembly Required: Yes - Partial Build Required Indoor Outdoor Use: Indoor Use Only © 2025 Hill Interiors. All Right Reserved.