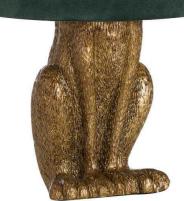

Code: 20696 Dimensions: 25L x 25W x 50H

Description

This the Antique Gold Hare Table Lamp With Green Velvet Shade. A resin lamp catering perfectly to the growing demand for quirky statement lamps. A tempting addition for customers looking to curate an eclectic mix of stylish curosities throughout their home. Don't miss the silver version of this lamp (20687), which boasts a colour co-ordinated velvet shade in a subtle grey.

Specification

| Length: | 25cm   | Barcode:   | 5050140069684 |
|---------|--------|------------|---------------|
| Height: | 50cm   | Colour:    | Gold          |
| Width:  | 25cm   | Material:  | Resin         |
| Weight: | 1.40kg | Inner Qty: | 1             |
| CBM:    | 0.0400 | Outer Qty: | 1             |
|         |        |            |               |