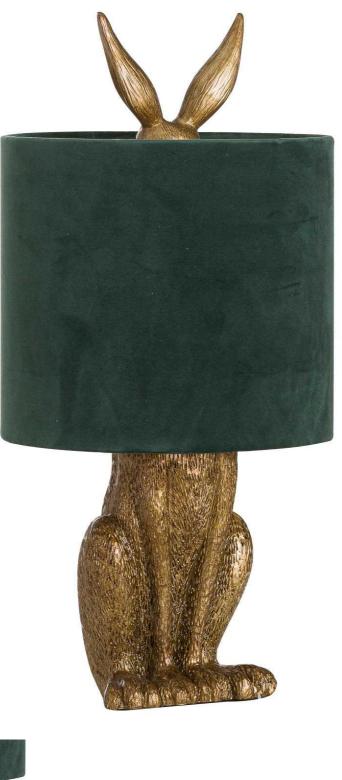

## Antique Gold Hare Table Lamp With Green Velvet Shade

A tempting addition for customers looking to curate an eclectic mix of stylish curiosities throughout their home.

Handcrafted

Eclectic decor piece Rich, green velvet shade with gold interior

Code: 20696 Dimensions: 25L x 25W x 50H

Description

This the Antique Gold Hare Table Lamp With Green Velvet Shade. A resin lamp catering perfectly to the growing demand for quirky statement lamps. A tempting addition for customers looking to curate an eclectic mix of stylish curosities throughout their home. Don't miss the silver version of this lamp (20687), which boasts a colour co-ordinated velvet shade in a subtle grey.